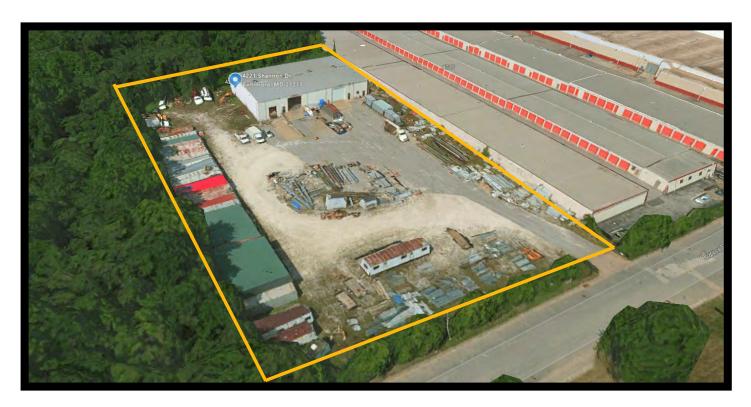

## **Gold And Company**

Commercial Real Estate in the Baltimore Metropolitan Area

4221 Shannon Dr. Baltimore, MD 21213

### Gold And Company, LLC

Contractors / Outside Storage Site Available

FOR LEASE

5601 Newbury St. Baltimore, MD 21209 10,000 sf Building

4.76 Total Acres (+/- 2.5 Acres Useable)

• 2 Drive-In Doors (16'x16') 1 Loading Dock