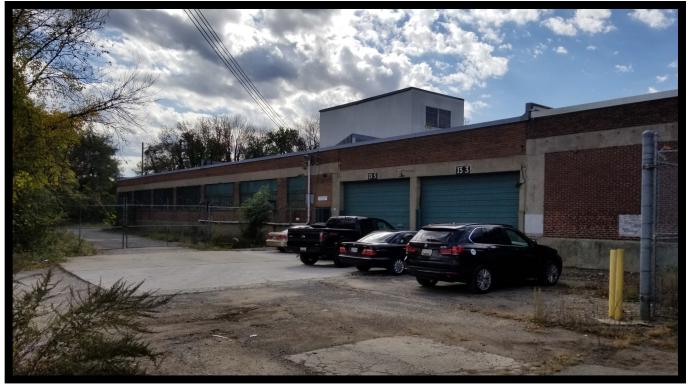

#### Gold And Company, LLC

5601 Newbury St. Baltimore, MD 21209

Jim Chivers / Mitch Gold Gary Glover Office: 410.578.1300 Fax: 410.578.0200 www.goldcommercial.net

- Industrial Building FOR SALE
- 36,000 SF
- Single Story Warehouse
- 3.03 Total Acres
- I-1 Zoning–Baltimore City
- 14'+ Ceiling Height
- 20' x 20' Column Spacing
- Dock Loading
- Call For More Information