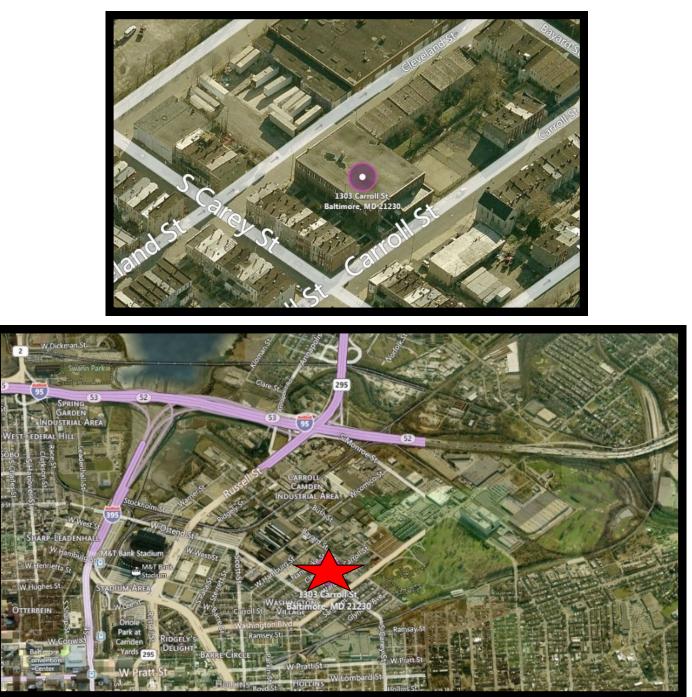

#### 1303 Carroll St. Baltimore, MD 21230

### Gold And Company, LLC

5601 Newbury St. Baltimore, MD 21209

Jim Chivers / Gary Glover Mitch Gold Office: 410.578.1300 Fax: 410.578.0200 www.goldcommercial.net

- Flex / Industrial Building Available FOR LEASE
- +/- 30,000 Total SF
- Two Story Industrial Building
- M-2-2 Zoning
- High Ceilings, Large Floor Plate, and Wide
  Column Spacing
- Great Second Floor Window Lines
- Easy Access to I-95 / 295 / 895
- Dock Loading
- Close Proximity to Camden Yards, M&T Bank, Horseshoe Casino
- Located in 'Pigtown'
- Call For More Information