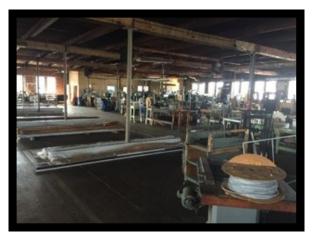

### Gold And Company, LLC

5601 Newbury St. Baltimore, MD 21209

Jim Chivers / Gary Glover Mitch Gold Office: 410.578.1300 Fax: 410.578.0200 www.goldcommercial.net

- Flex / Industrial Building Available FOR LEASE
- +/- 30,000 Total SF
- Two Story Industrial Building
- M-2-2 Zoning
- High Ceilings, Large Floor Plate, and Wide
  Column Spacing
- Great Second Floor Window Lines
- Easy Access to I-95 / 295 / 895
- Dock Loading
- Close Proximity to Camden Yards, M&T Bank, Horseshoe Casino
- Located in 'Pigtown'
- Call For More Information