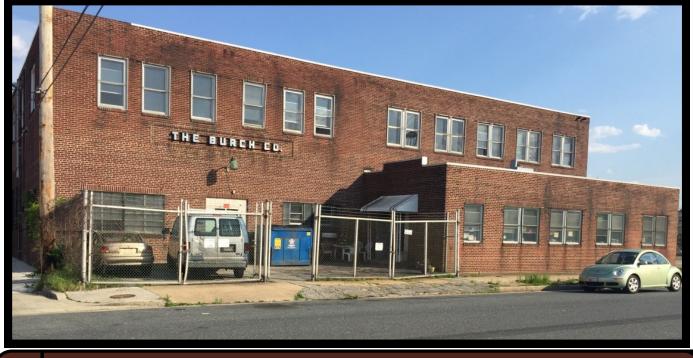

#### 1303 Carroll St. Baltimore, MD 21230

### Gold And Company, LLC

5601 Newbury St. Baltimore, MD 21209

Jim Chivers / Gary Glover Mitch Gold Office: 410.578.1300 Fax: 410.578.0200 www.goldcommercial.net

- Flex / Industrial Building Available FOR LEASE
- +/- 30,000 Total SF
- Two Story Industrial Building
- M-2-2 Zoning
- High Ceilings, Large Floor Plate, and Wide
  Column Spacing
- Great Second Floor Window Lines
- Easy Access to I-95 / 295 / 895
- Dock Loading
- Close Proximity to Camden Yards, M&T Bank, Horseshoe Casino
- Located in 'Pigtown'
- Call For More Information

#### 1303 Carroll St. Baltimore, MD 21230

Jim Chivers / Gary Glover / Mitch Gold Gold And Company, LLC 5601 Newbury St. Baltimore, MD 21209

410.578.1300 (Office) 410.578.0200 (Fax) www.goldcommercial.net