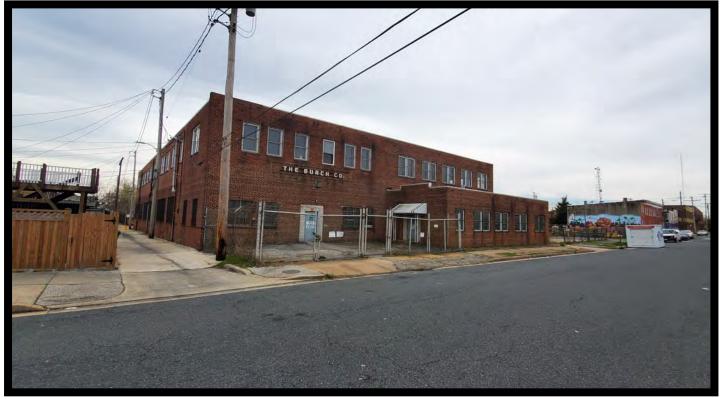

#### 1303 Carroll St. Baltimore, MD 21230

#### Gold And Company, LLC

5601 Newbury St. Baltimore, MD 21209

Jim Chivers 443.928.7522 cell jim@goldcommercial.net

www.goldcommercial.net

- Industrial Loft Building AVAILABLE
- +/- 30,000 sf on Two Levels
- +/- 1,500 sf Office Space
- Located in the Carroll-Camden / Pigtown Submarket
- High Ceilings, Large Floor Plate, Wide Column Spacings with Window Lines
- Access to Heavy Power
- Ideal for Manufacturing / Assembly Use
- Dock Loading
- Contact For More Information