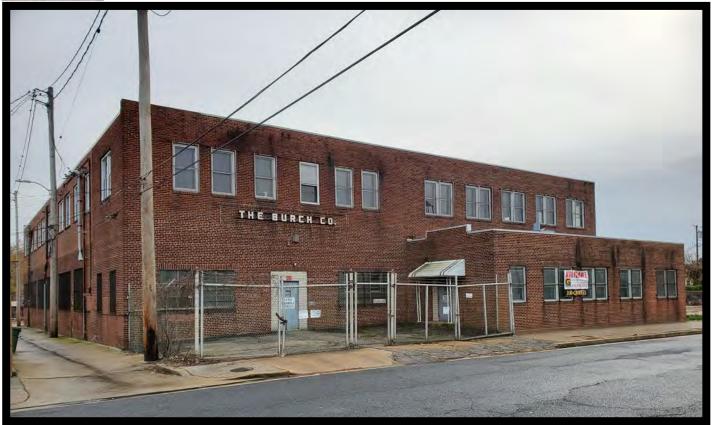

# GOLD AND COMPANY, LLC

### 1303 Carroll St. Baltimore, MD 21230

#### Gold And Company, LLC

5601 Newbury St. Baltimore, MD 21209

Jim Chivers 443.928.7522 cell jim@goldcommercial.net

www.goldcommercial.net

- +/- 30,000 SF Industrial Loft Building AVAILABLE
- FOR SALE or FOR LEASE
- +/- 30,000 sf on Two Levels
- Approximately +/- 1,500 sf of First Floor Office Space
- Located in Carroll-Camden / Pigtown Submarket
- High Ceilings, Large Floor Plate, Wide Column Spacing with 360 degree window Lines
- Access to Heavy Power
- Ideal for Manufacturing / Assembly
- Call For More Information