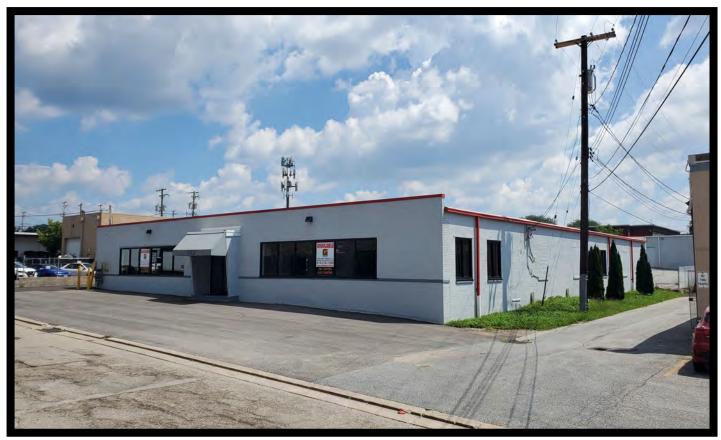

### Gold And Company, LLC

5601 Newbury St. Baltimore, MD 21209

Jim Chivers 443.928.7522 cell jim@goldcommercial.net

Alex Simone 443.845.4413 cell Alex@goldcommercial.net

www.goldcommercial.net

- Flex Building Available FOR SALE / LEASE
- +/- 21,125 Total Sq. Ft in Two Buildings
  - Front Building: +/- 12,345 sf-3 Phase Power
  - Back Building: +/- 8,778 sf-3 Phase Power
- All Drive-In Access
- 1.03 Total Acres—Fenced and Paved Lot
- I-1 Zoning (Industrial—Baltimore City)
- Located in a Qualified Enterprise Zone
- New Roof and Recent Improvements
- Sprinklered
- Call for More Information