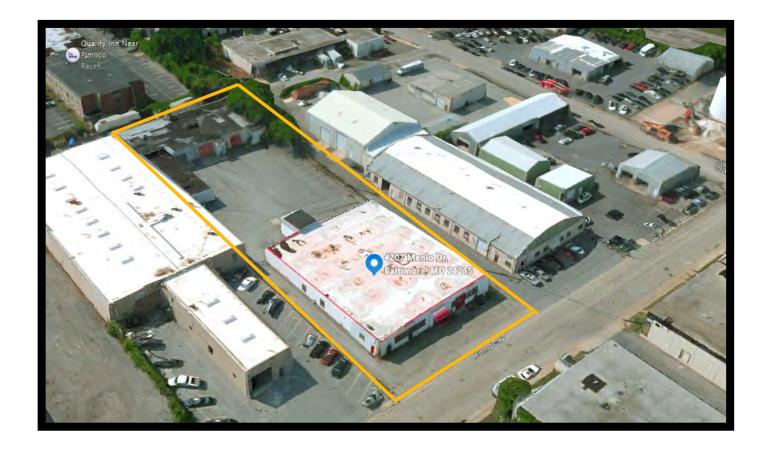

#### 4207 Menlo Dr. Baltimore, MD

#### **Aerial**

Jim Chivers / Alex Simone Gold And Company, LLC 5601 Newbury St. Baltimore, MD 21209 410.578.1300 (Office)

Commercial Real Estate in the Baltimore Metropolitan Area