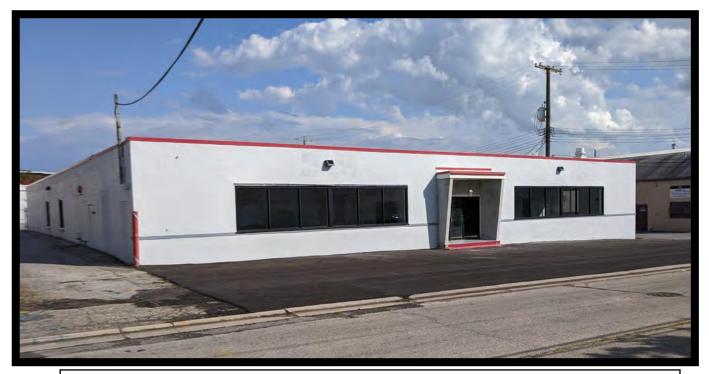

### 4207 Menlo Dr. Baltimore, MD

- Flex Buildings Available
- Completely Renovated
- +/- 21,125 Total SF
  - Front Building: 12,345 sf
  - Back Building: 8,780 sf
- All Drive-In Access
- 1.03 Total Acres
- I-1 Zoning (Baltimore City)
- Sprinklered
- Will Build To Suit
- · Located in Qualified Hub Zone
- Call For More Information