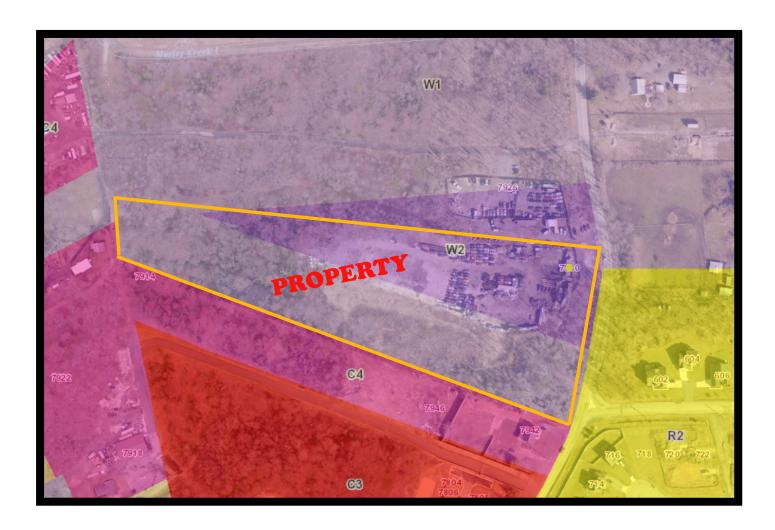

#### 7930 Solley Rd. Glen Burnie, MD 21060

#### **ZONING MAP**

Jim Chivers Gold And Company, LLC 5601 Newbury St. Baltimore, MD 21209

www.goldcommercial.net 410.578.1300