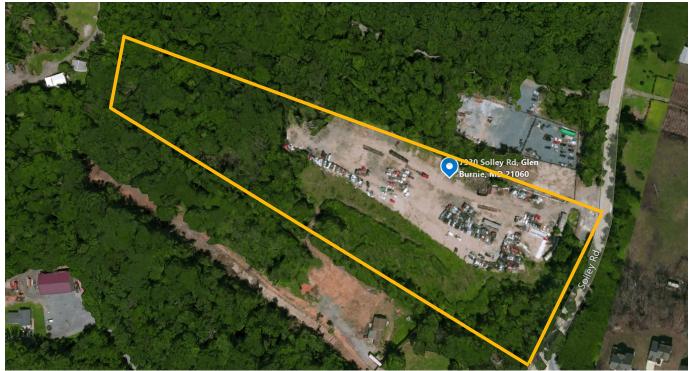

### 7930 Solley Rd. Glen Burnie, MD 21060

### Gold And Company, LLC

5601 Newbury St. Baltimore, MD 21209

Jim Chivers jim@goldcommercial.net 443.928.7522 Cell

Office: 410.578.1300 www.goldcommercial.net

- Industrial Land Available FOR SALE
- 8.687 Total Acres
- Two Parcels (Map 0010 and Parcels 0109, 0110)
- Anne Arundel County
- · W-2 and W-1 Zoning
- · Located in MD State Priority Funding Area
- Access to Public Water and Sewer
- Close Proximity to Fairfield Port / Curtis Bay
- Ideal for Contractor Serving Baltimore / DC
- Call For More Information