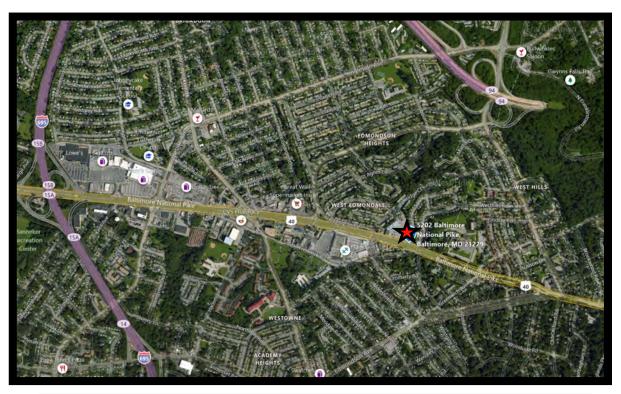

### **MAP**

Jim Chivers Gold And Company, LLC 5601 Newbury St. Baltimore, MD 21209

Commercial Real Estate in the Baltimore Metropolitan Area

5202 Balto. National Pike, Baltimore, MD 21229