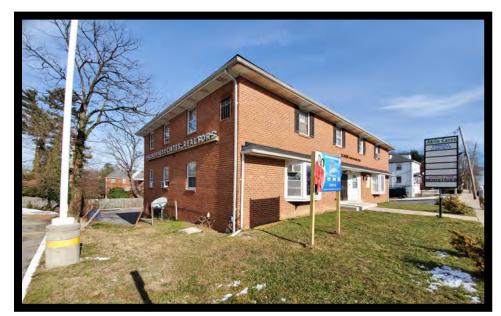

All New Mechanical Systems in Place
- +/- 30,000 Traffic Count
- Zoning—BM CCC (Business Major) and R-O (Residential Office)
- Free Surface Parking Available
- Call For More Information

This property offering is subject to change without notice. All information is deemed reliable but not guaranteed.



Commercial Real Estate in the Baltimore Metropolitan Area

### 5202 Balto. National Pike, Baltimore, MD 21229

### Survey



Jim Chivers Gold And Company, LLC 5601 Newbury St. Baltimore, MD 21209



Commercial Real Estate in the Baltimore Metropolitan Area

### **MAP**





Jim Chivers Gold And Company, LLC 5601 Newbury St. Baltimore, MD 21209



Commercial Real Estate in the Baltimore Metropolitan Area

5202 Balto. National Pike, Baltimore, MD 21229

### **Additional Exterior Pictures**





Jim Chivers Gold And Company, LLC 5601 Newbury St. Baltimore, MD 21209



Commercial Real Estate in the Baltimore Metropolitan Area

5202 Balto. National Pike, Baltimore, MD 21229

#### **Financial Data**

| Expenses:  Real Estate Taxes \$ Insurance \$ Snow Removal \$ Housekeeing \$ Water Bill \$ Total Expenses \$  Net Operating Income: