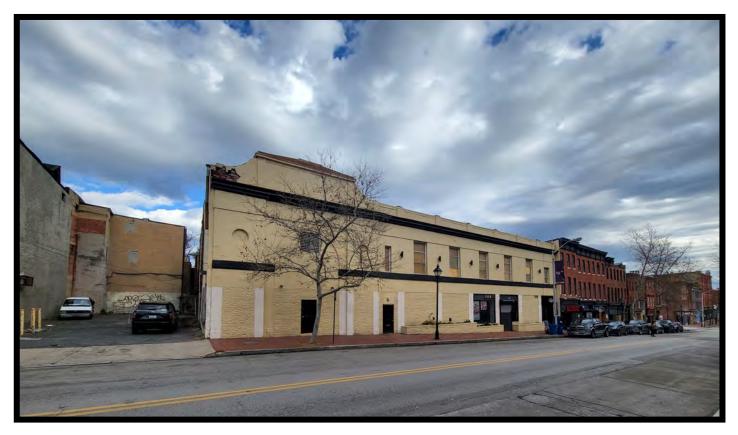

#### 1518 W. Baltimore St. Baltimore, MD 21223

Jim Chivers 443.928.7522 cell jim@goldcommercial.net

5601 Newbury St. Baltimore, MD 21209

www.goldcommercial.net •

• +/- 18,000 sf Building Available FOR SALE / LEASE

- Former Capitol Theater
- West Baltimore City
- Franklin Square Neighborhood
- Located in HUB Zone
- +/- 26'-30'+ Ceiling Height-Mostly Column Free
- Mezzanine Area
- Community Redevelopment Throughout
- Call For More Information