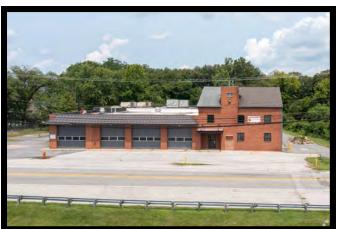

#### 4000 Benson Ave. Baltimore, MD 21227

### Gold And Company, LLC

5601 Newbury St. Baltimore, MD 21209

Jim Chivers 443.928.7522 cell jim@goldcommercial.net

www.goldcommercial.net

- 11,520 sf Drive-In Building AVAILABLE
- Complete Renovation
- 8 Drive-In Doors
- +/- 18' Ceiling Height
- +/- 5,400 sf Air Conditioned Warehouse
- ML-IM Zoning—Baltimore County
- Outside Storage Available
- Excellent Access to I-95 / 695
- Renovated Offices and Conference Rooms
- Additional Land Available
- Call For More Information