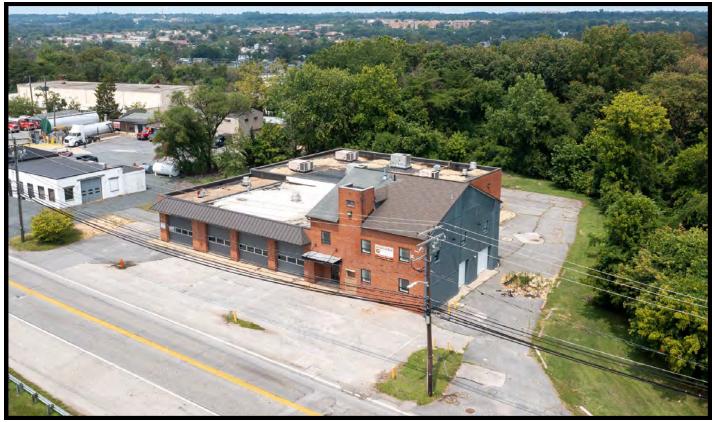

#### 4000 Benson Ave. Baltimore, MD 21227

### Gold And Company, LLC

5601 Newbury St. Baltimore, MD 21209

Jim Chivers 443.928.7522 cell jim@goldcommercial.net

www.goldcommercial.net

- 11,520 sf Drive-In Building AVAILABLE
- Complete Renovation
- 8 Drive-In Doors
- +/- 18' Ceiling Height
- +/- 5,400 sf Air Conditioned Warehouse
- ML-IM Zoning—Baltimore County
- Outside Storage Available
- Excellent Access to I-95 / 695
- Renovated Offices and Conference Rooms
- Additional Land Available
- Call For More Information