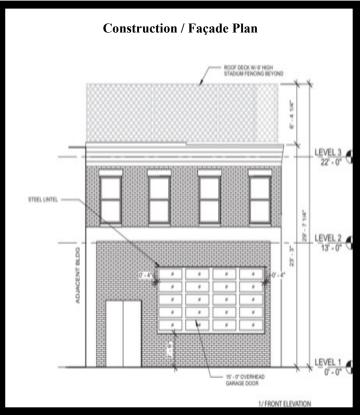

### Gold And Company, LLC

5601 Newbury St. Baltimore, MD 21209 Www.goldcommercial.net

Jim Chivers 443.928.7522 Cell Jim@goldcommercial.net

Alex Simone 443.845.4413 Alex@goldcommercial.net

- Office Building Available FOR SALE
- Complete Renovation—New Roof, Plumbing,
  Electrical, and HVAC Systems, etc...
- · +/- 3,000 sf
- Roof Deck
- C-1 Zoning (Baltimore City Commercial Zoning)
- Open Floor Plan with Office Buildout
- 2 Levels
- Architects Drawings Available
- · Call For More Information