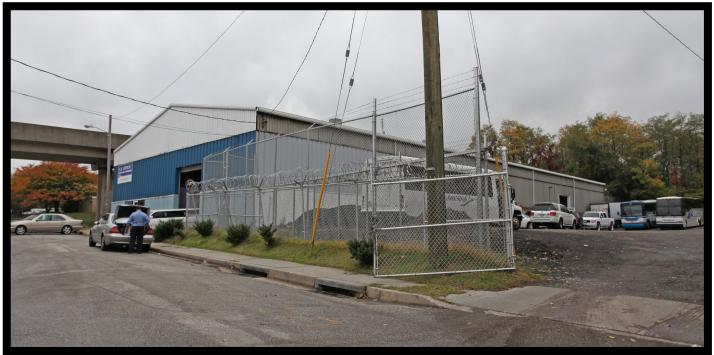

### 3834 Lewin Ave. Baltimore, MD 21215

Office: 410.578.1300 www.goldcommercial.net

- +/- 14,000 sf Industrial Building FOR SALE
- 0.84 Acres (Outside Storage Area)
- All Drive-In and Drive-Thru Access
- Includes 16' x 58' Washbay w/ Floor Drains
- I-2 Zoning—Heavy Industrial
- Asphalt and Paved Lot
- · Column Free Building
- Renovated and Nicely Appointed Offices
- Located in Enterprise Zone
- CALL FOR MORE INFORMATION