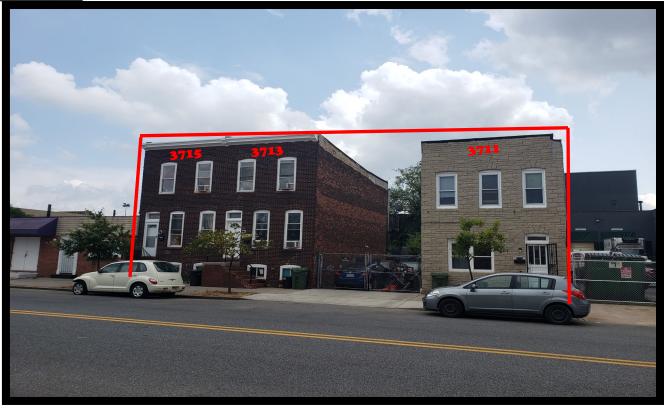

#### 3711, 3713, and 3715 E Baltimore St. Baltimore, MD 21224

## Gold And Company, LLC

5601 Newbury St. Baltimore, MD 21209

Jim Chivers 443.928.7522 Cell Jim@goldcommercial.net www.goldcommercial.net

- 3 Parcels For Sale
- Located On East Baltimore Street
- · I-1 Zoning—Industrial
- · Near New Development on Haven St.
- +/- 4,100 sf of Total Buildings in 3 Structures
- +/- 7,000 sf of Total Land Area
- Off Street Parking Area
- Adjacent to Vacarro's & Lord Baltimore Uniform
  Company
- · Partially Leased
- Call For More Information