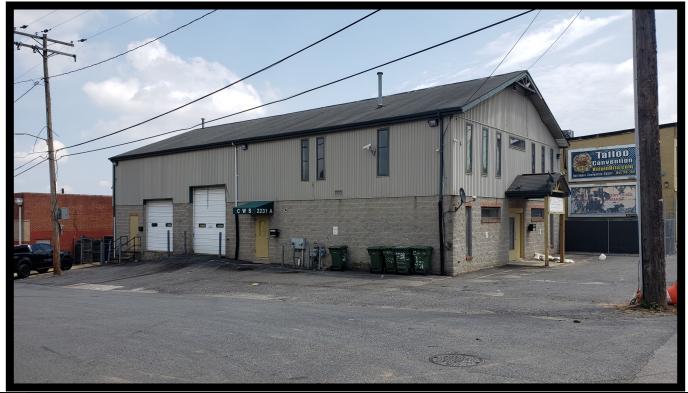

## GOLD AND COMPANY, LLC

2231 and 2241 Hollins Ferry Rd. Baltimore, MD 21230

### Gold And Company, LLC

5601 Newbury St. Baltimore, MD 21209

Jim Chivers 443.928.7522 Cell Jim@goldcommercial.net www.goldcommercial.net

- Industrial / Contractors Building Available
- FOR SALE
- · +/- 4,400 sf
- Includes Neighboring Parcel (2241 Hollins Ferry)
- I-1 Zoning (Industrial)
- Office Build-Out
- Partially Leased
- Convenient Access to I-95, 695 and 895
- Drive-In and 1/2 Dock Loading
- Off-Street and Dedicated Parking
- Call For More Information