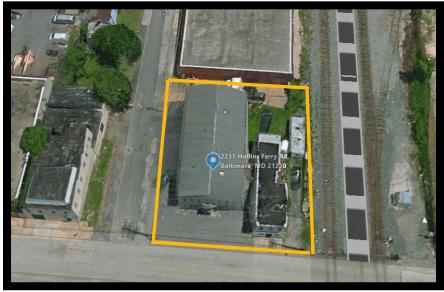

# **Gold And Company**

Commercial Real Estate in the Baltimore Metropolitan Area

2231 and 2241 Hollins Ferry Rd. Baltimore, MD 21230

#### **Street View and Aerial**

Jim Chivers Gold And Company, LLC 5601 Newbury St. Baltimore, MD 21209 410.578.1300 (Office) www.goldcommercial.net