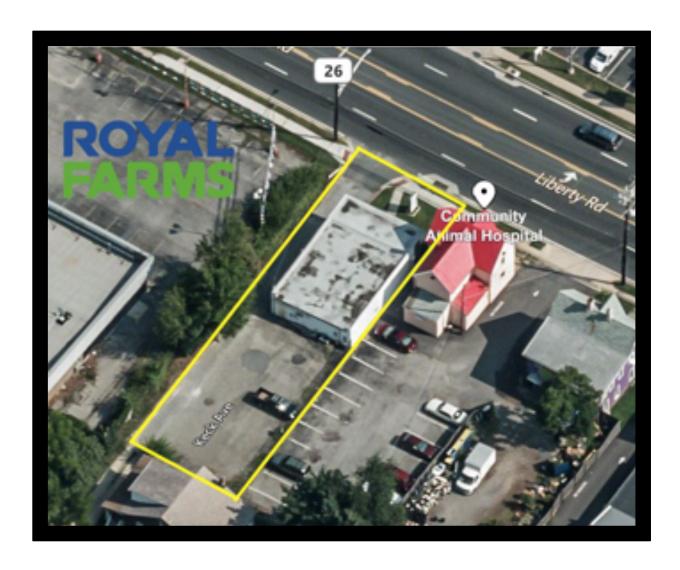

# Gold and Company, LLC

5601 Newbury St. Baltimore, MD 21209

Mitch Gold 410.456.2492 Gary@goldcommercial.net

Alex Simone 443.845.4413 Alex@goldcommercial.net

Office: 410.578.1300 www.goldcommercial.net

- Turnkey veterinarian clinic for sale
- Business and real estate
- 1,700 sf w/ 9 parking spaces
- 35,000+ daily traffic count
- All veterinary equipment included
  - UxUniversal Uni-Matic 325
    x-ray machine
- \$81,000+ median family income within 3 miles
- Next door to brand new Royal Farms gas and c-store

## 9035 Liberty Road, Randallstown, MD 21133

Mitch Gold / Alex Simone Gold and Company, LLC 5601 Newbury St. Baltimore, MD 21209 410.578.1300 www.goldcommercial.net