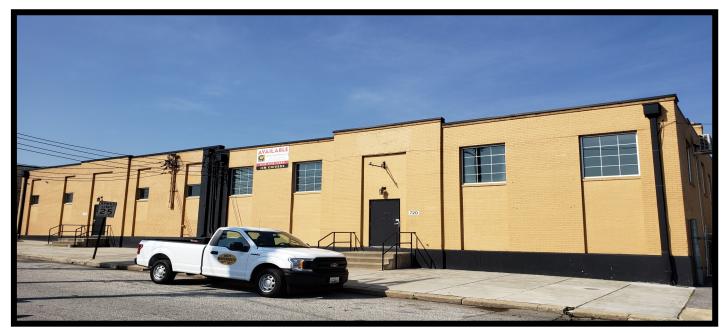

# GOLD AND COMPANY, LLC

#### 720 Debelius Ave., Baltimore, MD 21205

### Gold And Company, LLC

5601 Newbury St. Baltimore, MD 21209

Jim Chivers jim@goldcommercial.net

Office: 410.578.1300 www.goldcommercial.net

- 12,000 SF Flex Space FOR LEASE
- Drive-In and Dock Platform Loading
- East Baltimore City Submarket
- · Heavy Power
- · +/- 16-18' Clear Height
- · Excellent Visibility—Faces Pulaski Hwy
- I-2 Zoning—Heavy Industrial—Baltimore
  City
- Call For More Information