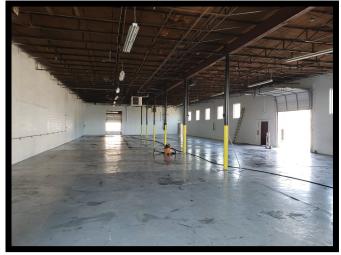

### **Pictures**

Jim Chivers Gold And Company, LLC 5601 Newbury St. Baltimore, MD 21209

www.goldcommercial.net 410.578.1300

### Gold And Company, LLC

5601 Newbury St. Baltimore, MD 21209

Jim Chivers jim@goldcommercial.net

Office: 410.578.1300 www.goldcommercial.net

- 12,000 SF Flex Space FOR LEASE
- Drive-In and Dock Platform Loading
- East Baltimore City Submarket
- · Heavy Power
- · +/- 16-18' Clear Height
- · Excellent Visibility—Faces Pulaski Hwy
- I-2 Zoning—Heavy Industrial—Baltimore
  City
- Call For More Information