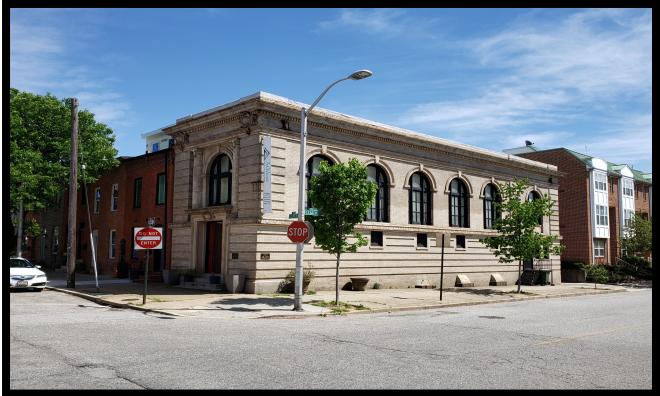

# GOLD AND COMPANY, LLC

#### 3201 Elliott St., Baltimore, MD 21224

## Gold And Company, LLC

5601 Newbury St. Baltimore, MD 21209

Jim Chivers 443.928.7522 Cell Jim@goldcommercial.net www.goldcommercial.net

- Office Building in the Heart of Canton Available
- +/- 1,750 sf
- · Former Canton National Bank Building
- Aggressive Seller Financing Available to Qualified Buyers
- High Ceilings with Excellent Window Lines
- Ideal for Owner / Users
- Close Proximity to Canton's Waterfront Park and all of the Amenities
- Call For More Information