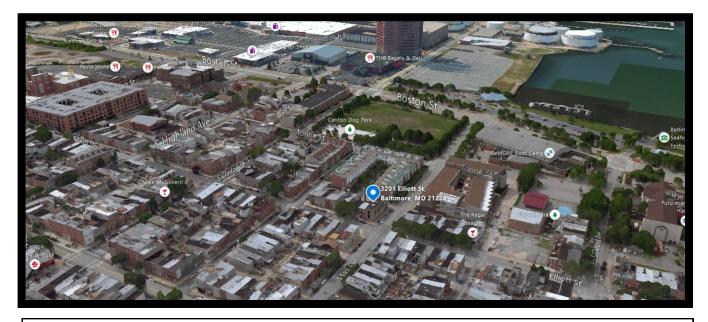

## Map / Aerial

Jim Chivers Gold And Company, LLC 5601 Newbury St. Baltimore, MD 21209 410.578.1300 (Office)

www.goldcommercial.net