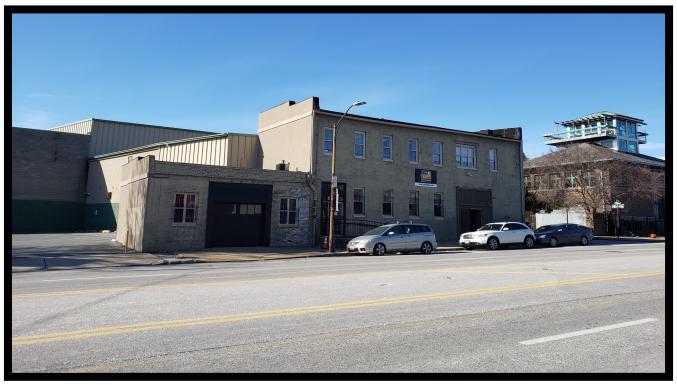

### Gold And Company, LLC

5601 Newbury St. Baltimore, MD 21209

Jim Chivers 443.928.7522 Cell Jim@goldcommercial.net www.goldcommercial.net

- Office / Flex Building Available FOR LEASE
- · 4,000 sf
- 2 Stories
  - 1st Floor: Open Bullpen Area w/ Bathrooms
  - 2nd Floor: 3 Offices w/ Kitchenette
- 2 Car Garage
- Close Access to Harbor East / CBD
- Centrally Located
- Street Parking
- Excellent Frontage and Visibility
- Call For More Information