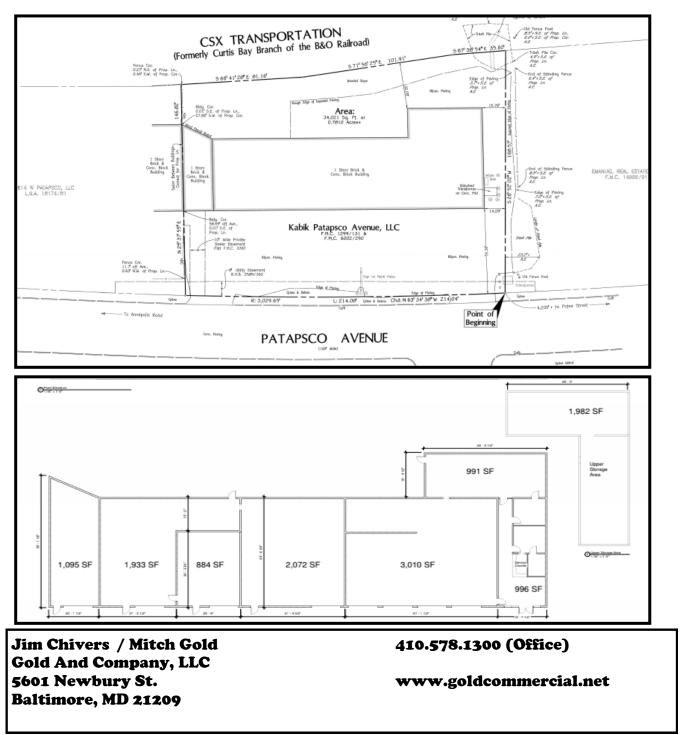

# GOLD AND COMPANY, LLC



#### 600 W. Patapsco Ave. Baltimore, MD 21225

### Gold And Company, LLC

5601 Newbury St. Baltimore, MD 21209

- Jim Chivers 443.928.7522 cell jim@goldcommercial.net Mitch Gold
- 410.456.2492 cell mitch@goldcommercial.net
- www.goldcommercial.net

- Drive-In Flex Building FOR SALE
- +/- 11,000 sf
- **Complete Renovation in 2018**
- 9 Drive-In Doors
- Office and Parts Room
- 14' Ceiling Height
- 214' Frontage on Patapsco Ave.
- 0.73 Acre Total Land Area
- I-2 Zoning—Industrial
  - SW Baltimore City Location—Close Access to I-95
- **Call For More Information**



## **Gold And Company**

Commercial Real Estate in the Baltimore Metropolitan Area

### 600 W. Patapsco Ave. Baltimore, MD 21225

### SURVEY & BUILDING PLAN





## **Gold And Company**

Commercial Real Estate in the Baltimore Metropolitan Area

Map

600 W. Patapsco Ave. Baltimore, MD 21225



Jim Chivers / Mitch Gold Gold And Company, LLC 5601 Newbury St. Baltimore, MD 21209

#### 410.578.1300 (Office)

www.goldcommercial.net