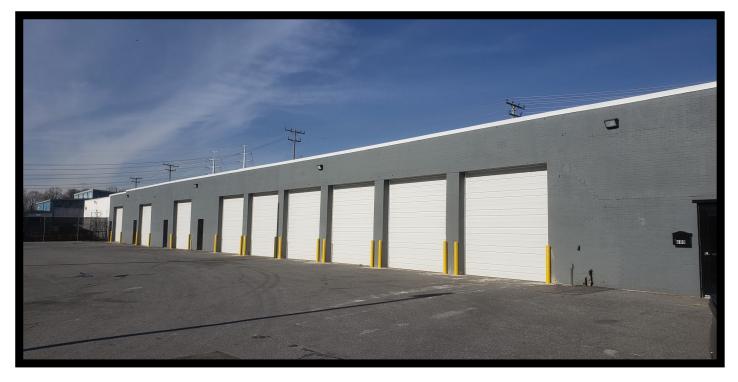

### Gold And Company, LLC

5601 Newbury St. Baltimore, MD 21209

- Jim Chivers 443.928.7522 cell jim@goldcommercial.net Mitch Gold
- 410.456.2492 cell mitch@goldcommercial.net
- www.goldcommercial.net

- Drive-In Flex Building FOR SALE
- +/- 11,000 sf
- **Complete Renovation in 2018**
- 9 Drive-In Doors
- Office and Parts Room
- 14' Ceiling Height
- 214' Frontage on Patapsco Ave.
- 0.73 Acre Total Land Area
- I-2 Zoning—Industrial
  - SW Baltimore City Location—Close Access to I-95
- **Call For More Information**