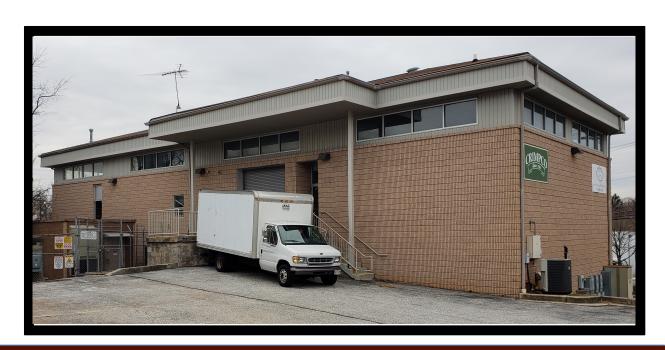

#### 4311 Old Milford Mill Rd, Pikesville, MD 21208

# Gold and Company, LLC

5601 Newbury St. Baltimore, MD 21209

Mitch Gold 410.456.2492 Mitch@goldcommercial.net

Alex Simone 443.845.4413 Alex@goldcommercial.net

Office: 410.578.1300 www.goldcommercial.net

- 3,600 sf office/warehouse
- Drop ceilings—office space can easily be converted to warehouse
- External loading dock
- 10 parking spaces
- ML Zoning Light Manufacturing
- Located in Milford Industrial Area