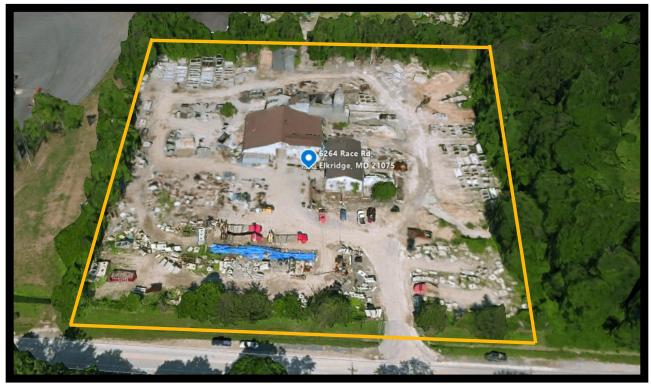

#### 6264 Race Rd. Elkridge, MD 21075

### 6264 Race Rd. Elkridge, MD 21075

## **Pictures**

Jim Chivers / Mitch Gold Gold And Company, LLC 5601 Newbury St. Baltimore, MD 21209 410.578.1300 (Office)

www.goldcommercial.net