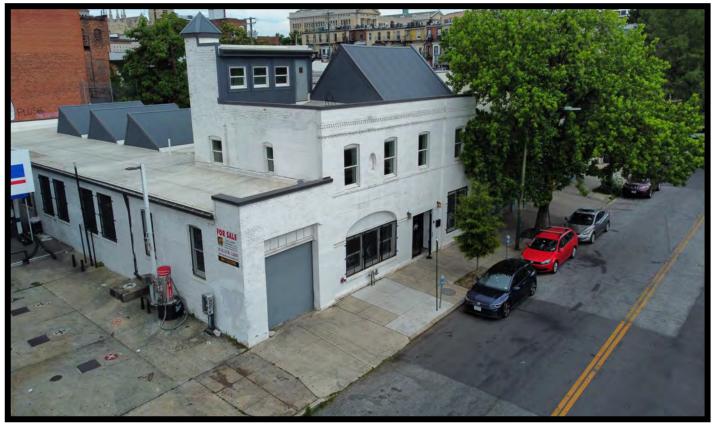

### 6 E. Lafayette Ave. Baltimore, MD 21202

#### For More Information:

Jim Chivers 443.928.7522 cell jim@goldcommercial.net

www.goldcommercial.net

- Flex / Event Hall / Assembly Building FOR SALE
- +/- 7,500 sf Building
- Complete Renovation in 2017
- Sprinklered
- TOD-4 Zoning Near Renovated Penn Station
- In the Heart of the Arts and Entertainment District
- Enterprise, HUB, and Opportunity Zone
- Short Term Tenant in Place
- Call For More Information