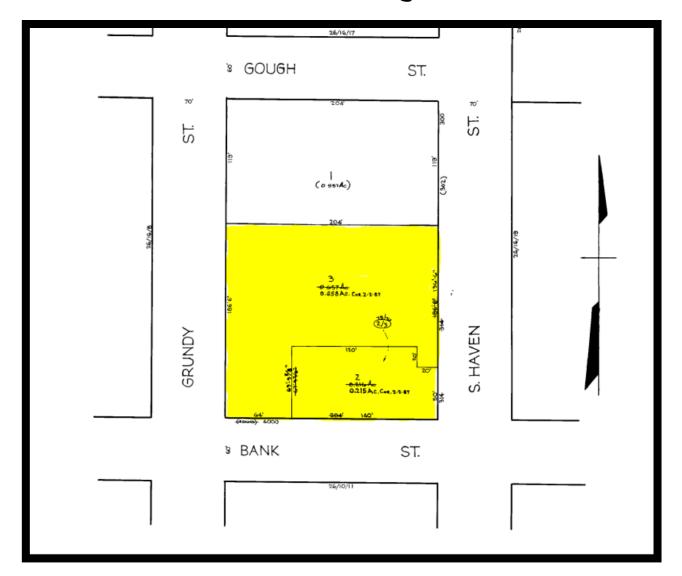

#### Tax Map

Gold And Company, LLC 5601 Newbury St. Baltimore, MD 21209 410.578.1300 www.goldcommercial.net