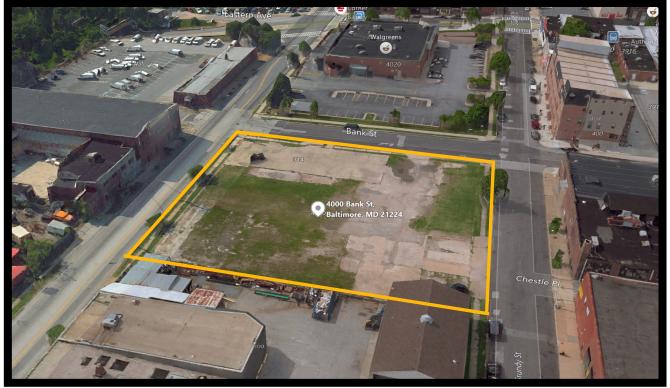

Office: 410.578.1300 www.goldcommercial.net

- Industrial Land / Development Site Available FOR
   SALE
- 0.87 Acre / 38,019 sf Land Area
- Located in Greektown Neighborhood of E. Baltimore
   City
- One Block Off of Eastern Ave.—Main Baltimore
   Thoroughfare
- I-1 Zoning-Light Industrial
- Near New Development
- All Public Utilities are Available
- · Topography: All Level and at Street Grade
- Frontage: 125' on S. Haven / Grundy-215' on Bank St.

## **Gold And Company**

Commercial Real Estate in the Baltimore Metropolitan Area

4000 Bank St / 314 S. Haven St. Baltimore, MD 21214