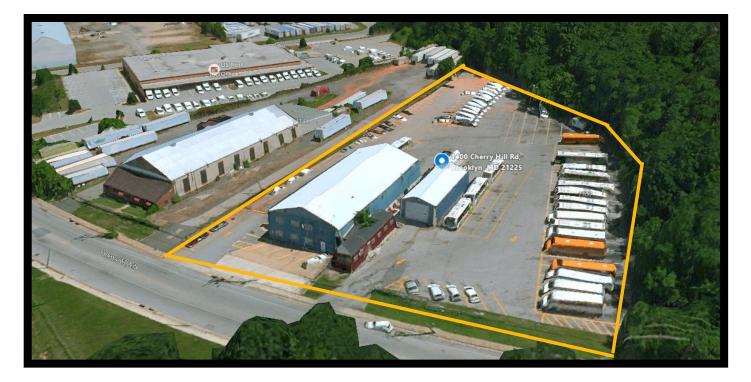

### Aerial

Jim Chivers / Mitch Gold / Gary Glover Gold And Company, LLC 5601 Newbury St. Baltimore, MD 21209 410.578.1300 (Office)

www.goldcommercial.net

#### 1400 Cherry Hill Rd. Baltimore, MD 21225

| Gold And<br>Company, LLC<br>5601 Newbury St.                | • | Industrial Property FOR SALE<br>County: Baltimore City<br>I-1 Industrial Zoning |
|-------------------------------------------------------------|---|---------------------------------------------------------------------------------|
| Baltimore, MD 21209                                         | • | 10,255 sf in Two Buildings                                                      |
| Jim Chivers                                                 | • | Main Building: 8,125 sf - 4 Drive-In Doors                                      |
| 443.928.7522 cell<br>jim@goldcommercial.net                 | • | Secondary Building: 2,100 sf - 2 Drive-Thru Bays                                |
| Mitch Gold<br>410.456.2492 cell<br>mitch@goldcommercial.net | • | 2.33 Acres—All Useable, Paved, and Fenced                                       |
|                                                             | • | Natural Gas                                                                     |
|                                                             | • | Excellent Access to I-95/ I-295/I-695 and Surrounding Counties                  |
| Gary Glover<br>443.629.2133 cell<br>gary@goldcommercial.net | • | Call For More Information                                                       |