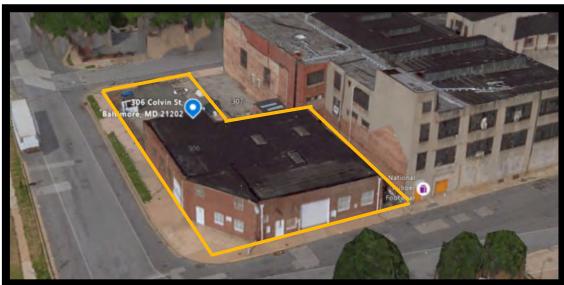

### **Map and Aerial**

Jim Chivers Gold And Company, LLC 5601 Newbury St. Baltimore, MD 21209 410.578.1300 (Office) 410.578.0200 (Fax) www.goldcommercial.net