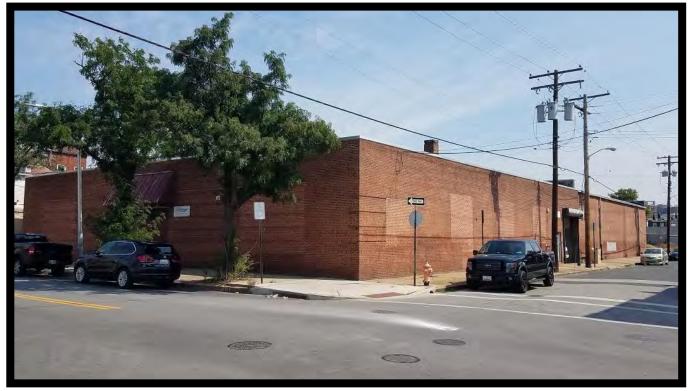

### 1205 S. Carey St. Baltimore, MD 21230

## Gold And Company, LLC ·

5601 Newbury St. Baltimore, MD 21209

Jim Chivers / Mitch Gold Gary Glover Office: 410.578.1300 www.goldcommercial.net

- 20,000 sf Industrial Building FOR SALE
- Dock and Drive-In Loading
- Located in Baltimore City's Pigtown Neighborhood
- Wet Sprinkler System
- Gas Served
- Approximately 500 Amps, 3 Phase Power
- Ceiling—+/- 16'
- Close Access to I-95
- Call For More Information