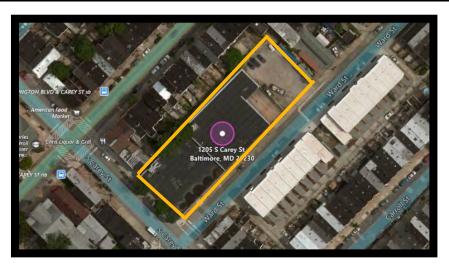

### 1205 S. Carey St. Baltimore, MD 21230

## Gold And Company, LLC ·

5601 Newbury St. Baltimore, MD 21209

Jim Chivers / Mitch Gold Gary Glover Office: 410.578.1300 www.goldcommercial.net

- 20,000 sf Industrial Building FOR SALE
- Dock and Drive-In Loading
- Located in Baltimore City's Pigtown Neighborhood
- Wet Sprinkler System
- Gas Served
- Approximately 500 Amps, 3 Phase Power
- Ceiling—+/- 16'
- Close Access to I-95
- Call For More Information