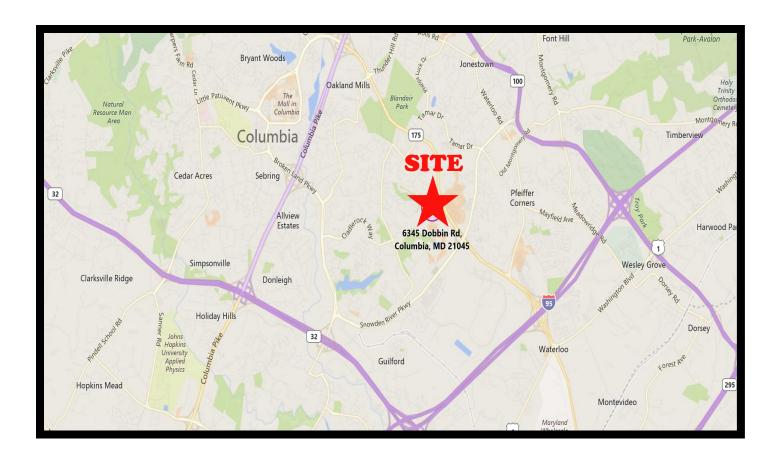

## **Location Map**

Jim Chivers / Mitch Gold / Gary Glover Gold And Company, LLC 5601 Newbury St. Baltimore, MD 21209

Commercial Real Estate in the Baltimore Metropolitan Area