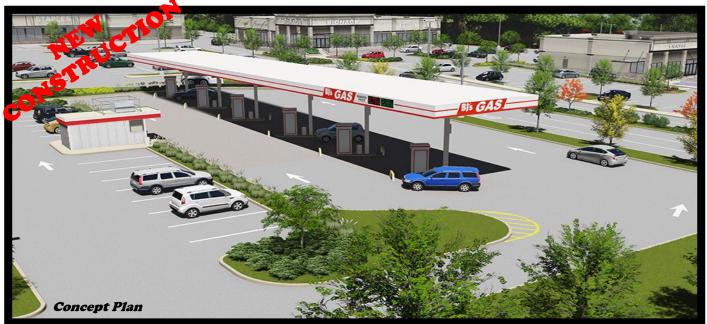

## Gold And Company, LLC

5601 Newbury St. Baltimore, MD 21209

Jim Chivers / Mitch Gold Gary Glover Office: 410.578.1300 www.goldcommercial.net

- Tenant: BJ's Gas
- · Corporate Guarantee: BJ's Wholesale Club Inc.
- Use: Club Member Fueling Facility
- Term: Lease Expires September 20, 2031
- Lease Type: Fueling Facility Ground Lease
- Operating Expenses: Triple Net
- · Year Built: All New in 2018
- Adjacent To: Walmart, Capital One Bank, McDonald's
- Design: Six Pumps Underneath Canopy
- · Where: Howard County, Maryland