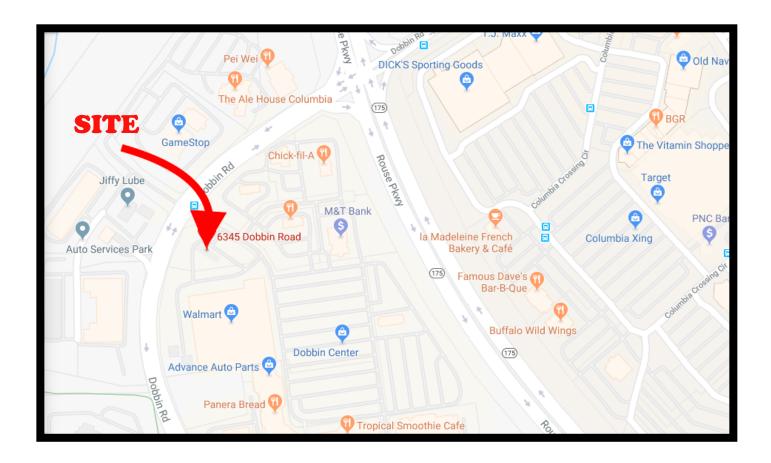

## **Nearby Tenants**

Jim Chivers / Mitch Gold / Gary Glover Gold And Company, LLC 5601 Newbury St. Baltimore, MD 21209

Commercial Real Estate in the Baltimore Metropolitan Area