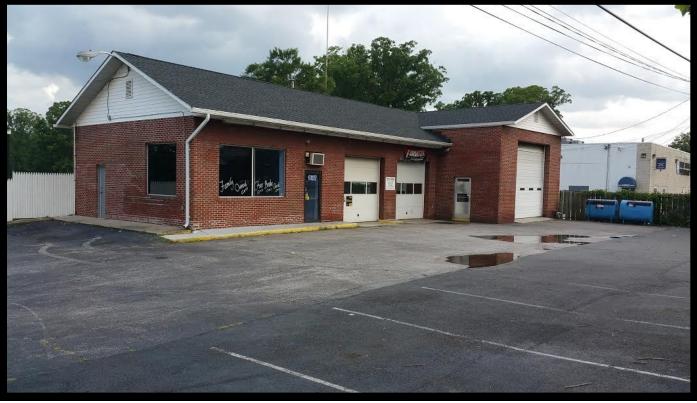

### 1627 Eastern Blvd., Essex, MD 21221

- Auto Repair Facility Available
- FOR SALE or FOR LEASE
- 2,890 sf
- Three Drive-In Bays
- Excellent Frontage on Eastern Blvd.
- Access on Eastern from both Directions
- BR-AS Zoning
- Well Maintained Property
- +/- 15 Surface Parking Spaces
- Office / Waiting Area
- Call For More Information