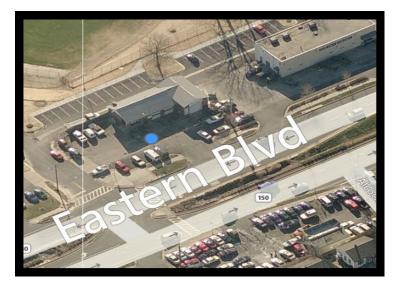

### 1627 Eastern Blvd., Essex, MD 21221

- Auto Repair Facility Available
- FOR SALE or FOR LEASE
- 2,890 sf
- Three Drive-In Bays
- Excellent Frontage on Eastern Blvd.
- Access on Eastern from both Directions
- BR-AS Zoning
- Well Maintained Property
- +/- 15 Surface Parking Spaces
- Office / Waiting Area
- Call For More Information

### 1627 Eastern Blvd., Essex, MD 21221

Jim Chivers Gold And Company, LLC 5601 Newbury St. Baltimore, MD 21209