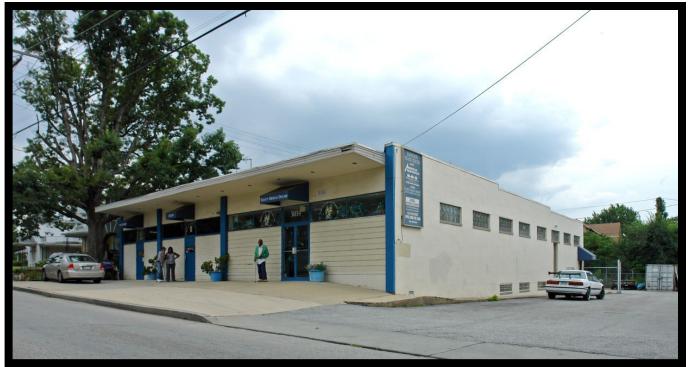

#### 3037 Hamilton Ave. Baltimore, MD 21214

### Gold And Company, LLC

5601 Newbury St. Baltimore, MD 21209

Jim Chivers / Mitch Gold Gary Glover Office: 410.578.1300 Fax: 410.578.0200 www.goldcommercial.net

- +/- 11,000 sf Flex Building FOR SALE
- 5,525 sf—Occupied by Today's Care and Family Svc
- 5,525 sf—Lower Level Vacant
- C-1 Zoning—Baltimore City
- 20,350 sf Land Area (0.47 ac)
- Dock Loading
- Built in 1960
- Situated in the heart of the trendy Hamilton District
- Close proximity to shops, offices, and restaurants
- · Call for more information