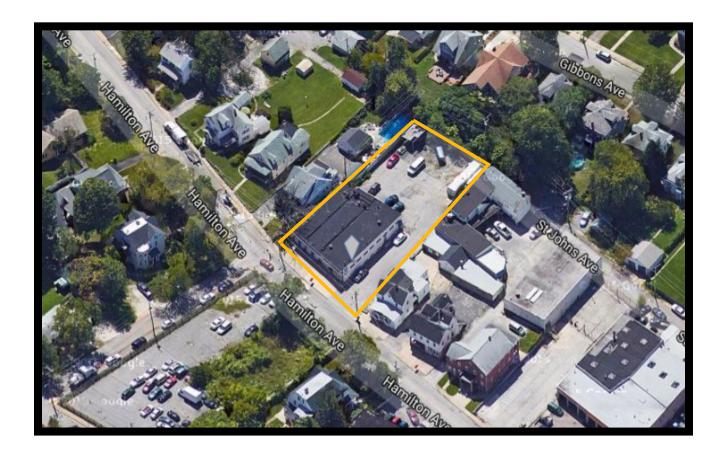

## **Gold And Company**

Commercial Real Estate in the Baltimore Metropolitan Area

3037 Hamilton Ave. Baltimore, MD 21214

### **BIRDS EYE VIEW**

Jim Chivers / Mitch Gold / Gary Glover Gold And Company, LLC 5601 Newbury St. Baltimore, MD 21209 410.578.1300 (Office) 410.578.0200 (Fax) www.goldcommercial.net