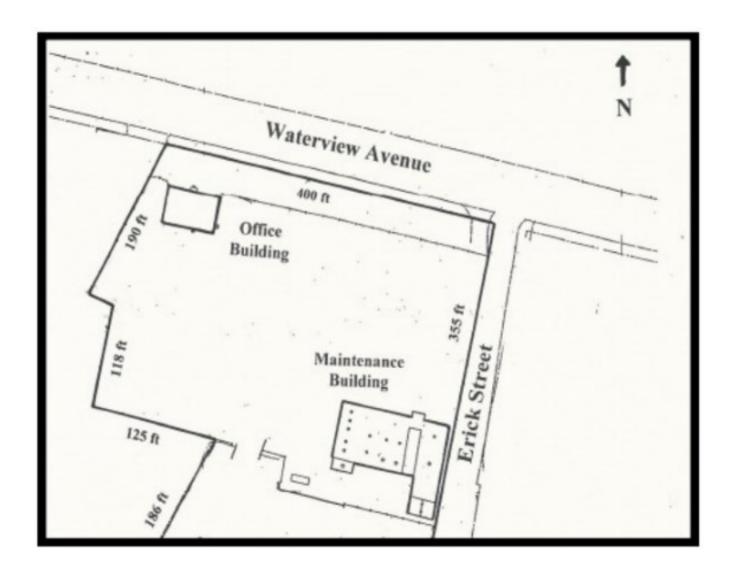

#### Gold And Company, LLC

5601 Newbury St. Baltimore, MD 21209

Mitch Gold / Jim Chivers Gary Glover Office: 410.578.1300 Fax: 410.578.0200 www.goldcommercial.net

- Industrial Property FOR LEASE
- Total Renovation
- · Office Building-2,400 sf
- · Maintenance Building-12,000 sf
  - 5 Drive-in Doors
  - 3 Loading Dock Doors
- · +/-3 Acres
- 400' Frontage on Waterview Ave.
- Call For More Information