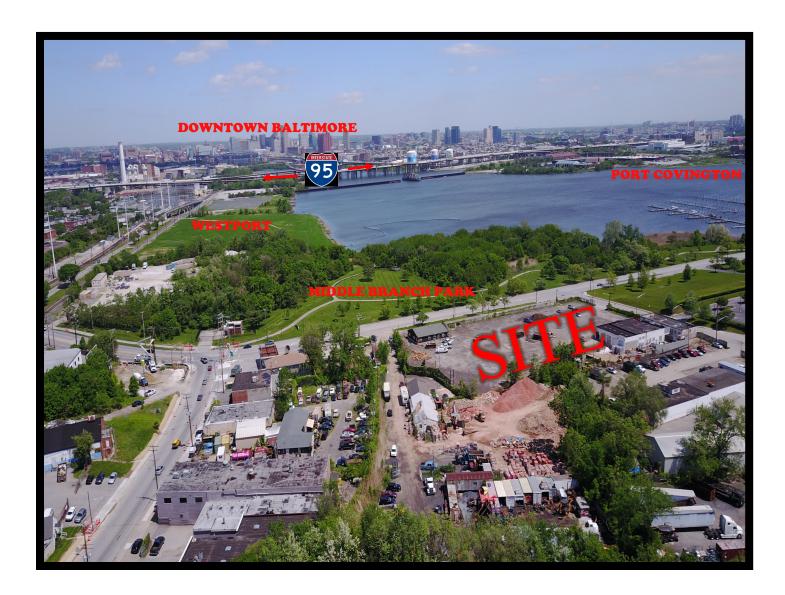

#### Gold And Company, LLC

5601 Newbury St. Baltimore, MD 21209

Mitch Gold / Jim Chivers Gary Glover Office: 410.578.1300 Fax: 410.578.0200 www.goldcommercial.net

- Industrial Property FOR LEASE
- Total Renovation
- · Office Building-2,400 sf
- · Maintenance Building-12,000 sf
  - 5 Drive-in Doors
  - 3 Loading Dock Doors
- · +/-3 Acres
- 400' Frontage on Waterview Ave.
- Call For More Information