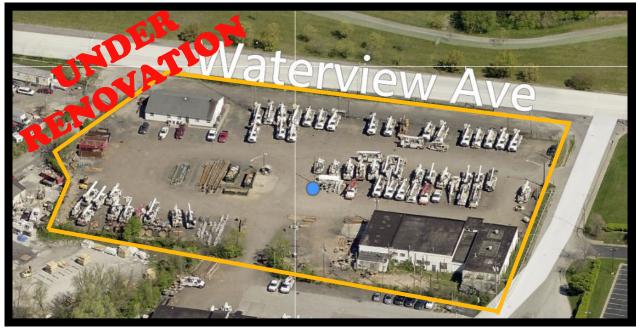

#### Gold And Company, LLC

5601 Newbury St. Baltimore, MD 21209

Mitch Gold / Jim Chivers Gary Glover Office: 410.578.1300 Fax: 410.578.0200 www.goldcommercial.net

- Industrial Property FOR LEASE
- Total Renovation
- · Office Building-2,400 sf
- · Maintenance Building-12,000 sf
  - 5 Drive-in Doors
  - 3 Loading Dock Doors
- · +/-3 Acres
- 400' Frontage on Waterview Ave.
- Call For More Information