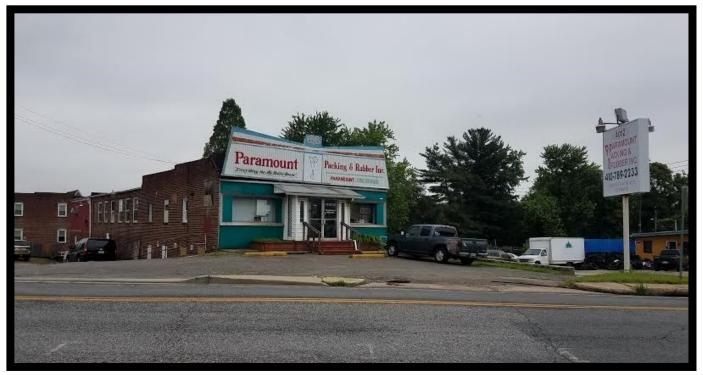

#### 4012 Belle Grove Rd. Baltimore, MD 21225

### Gold And Company, LLC

5601 Newbury St. Baltimore, MD 21209

Jim Chivers / Mitch Gold Gary Glover Office: 410.578.1300 Fax: 410.578.0200 www.goldcommercial.net

- +/- 8,000 Total sf FOR SALE
- 2 Story Flex Building
- · Anne Arundel County
- Close Proximity to Baltimore City, All Main Highways, New Development
- W-2 Zoning
- Excellent Frontage / Visibility
- · Off Street Parking Available
- Call For More Information