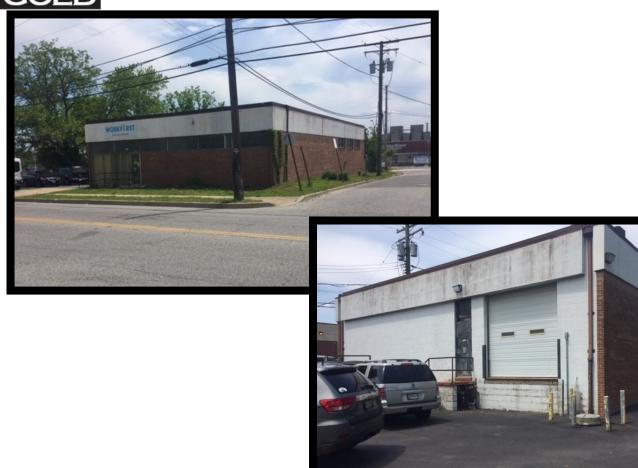

#### 3501 E. Federal St. Baltimore, MD 21213

## Gold And Company, LLC

5601 Newbury St. Baltimore, MD 21209

Jim Chivers / Mitch Gold
Gary Glover
Office: 410.578.1300
www.goldcommercial.net

- 5,000 sf Flex Building FOR SALE
- Dock Loading
- 0.26 Acres—Parking +/- 15 Cars
- Baltimore City
- M-2 Zoning
- Mostly Office Build-Out
- 220 Amps
- Ceiling—+/- 12'
- Call For More Information