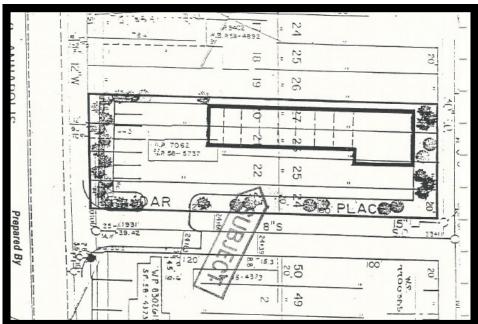

### Gold And Company, LLC

5601 Newbury St. Baltimore, MD 21209

Jim Chivers / Gary Glover Office: 410.578.1300 Fax: 410.578.0200 www.goldcommercial.net

- · Auto Repair Building Available FOR SALE
- Long Term NNN Lease in Place
- +/- 4,300 sf Drive-In Repair w/ Offices and Parts Room
- Lot Size-+/- 17,000 sf
- · C-4 Zoning
- Built in 1992
- Close Proximity to I-97 / 695 / Ritchie Hwy
- Call to Discuss Lease Terms / Financials