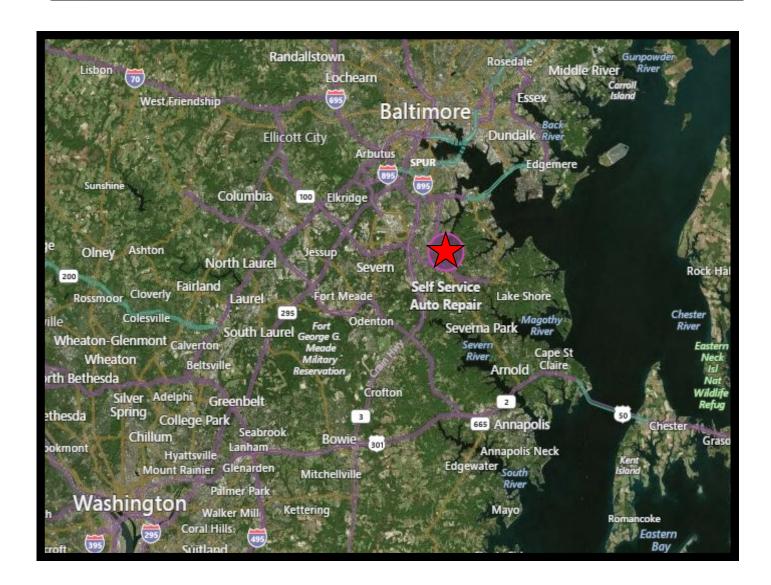

### Gold And Company, LLC

5601 Newbury St. Baltimore, MD 21209

Jim Chivers / Gary Glover Office: 410.578.1300 Fax: 410.578.0200 www.goldcommercial.net

- · Auto Repair Building Available FOR SALE
- Long Term NNN Lease in Place
- +/- 4,300 sf Drive-In Repair w/ Offices and Parts Room
- Lot Size-+/- 17,000 sf
- · C-4 Zoning
- Built in 1992
- Close Proximity to I-97 / 695 / Ritchie Hwy
- Call to Discuss Lease Terms / Financials