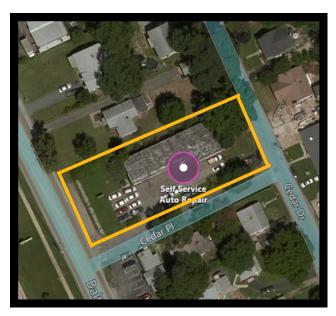

### Gold And Company, LLC

5601 Newbury St. Baltimore, MD 21209

Jim Chivers / Gary Glover Office: 410.578.1300 Fax: 410.578.0200 www.goldcommercial.net

- · Auto Repair Building Available FOR SALE
- Long Term NNN Lease in Place
- +/- 4,300 sf Drive-In Repair w/ Offices and Parts Room
- Lot Size-+/- 17,000 sf
- · C-4 Zoning
- Built in 1992
- Close Proximity to I-97 / 695 / Ritchie Hwy
- Call to Discuss Lease Terms / Financials