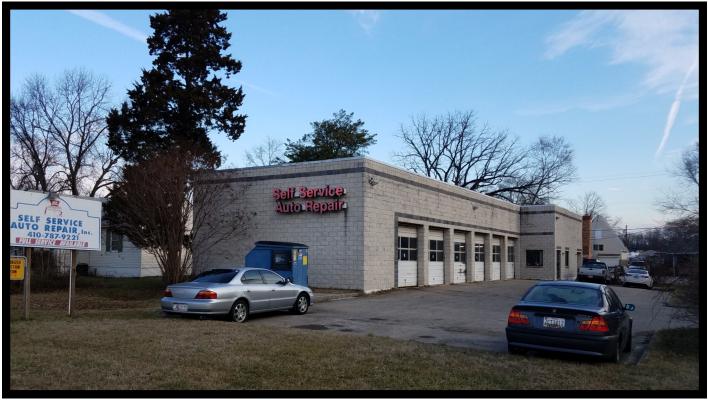

### Gold And Company, LLC

5601 Newbury St. Baltimore, MD 21209

Jim Chivers / Gary Glover Office: 410.578.1300 Fax: 410.578.0200 www.goldcommercial.net

- · Auto Repair Building Available FOR SALE
- Long Term NNN Lease in Place
- +/- 4,300 sf Drive-In Repair w/ Offices and Parts Room
- Lot Size-+/- 17,000 sf
- · C-4 Zoning
- Built in 1992
- Close Proximity to I-97 / 695 / Ritchie Hwy
- Call to Discuss Lease Terms / Financials