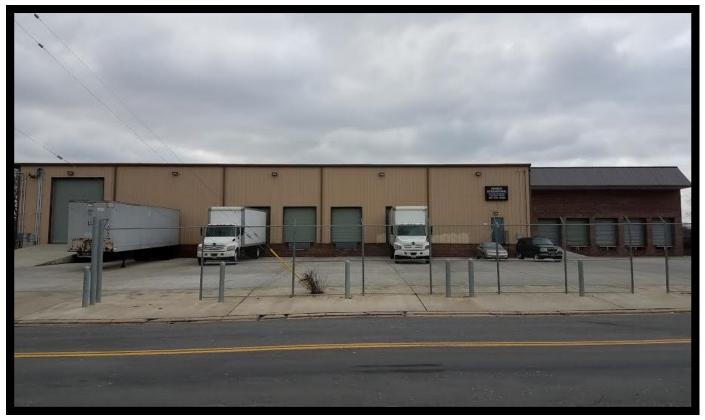

#### 828 North Point Rd., Baltimore, MD 21224

### Gold And Company, LLC

5601 Newbury St. Baltimore, MD 21209

Jim Chivers / Mitch Gold Gary Glover Office: 410.578.1300 Fax: 410.578.0200 www.goldcommercial.net

- 7,000 or 30,000 SF Warehouse Available
- Baltimore City
- Dock and Oversized Drive-In Ramp
- +/- 20'-24' Clear Height
- East Baltimore Submarket
- Close Access to I-95
- New Construction / Renovations
- Concrete Pad
- Call For More Information