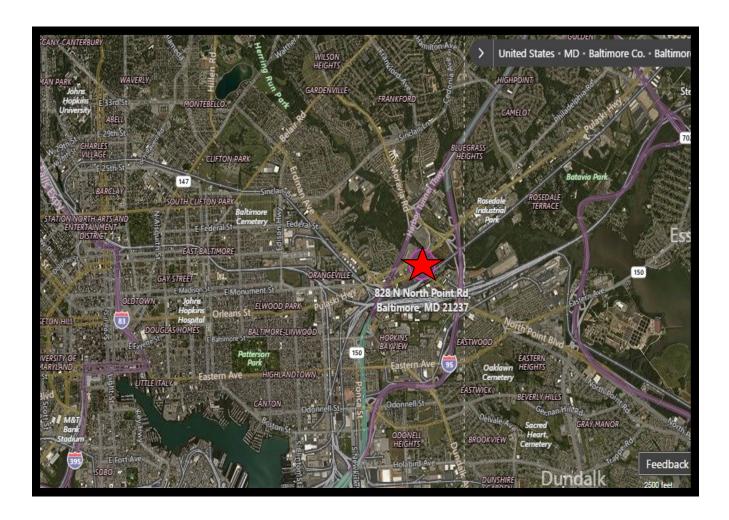

#### 828 North Point Rd., Baltimore, MD 21224

#### 828 North Point Rd., Baltimore, MD 21224

Jim Chivers / Mitch Gold / Gary Glover Gold And Company, LLC 5601 Newbury St. Baltimore, MD 21209

410.578.1300(Office) 410.578.0200 (Fax) www.goldcommercial.net