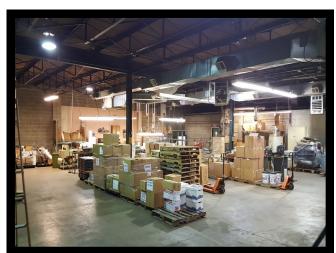

## Gold And Company, LLC

5601 Newbury St. Baltimore, MD 21209

Jim Chivers / Gary Glover Office: 410.578.1300 Fax: 410.578.0200 www.goldcommercial.net

- 7,650 SF Flex / Industrial Building Available FOR SALE
- Ideal for Industrial Services Use
- +/- 1,000 sf Office / Conference Room
- M-1-2 Zoning (Industrial)
- Drive-In / Interior Dock Platform Loading
- A/C / Temperature Controlled Warehouse
- Central Baltimore City Location
- Seller Financing Available
- Call For More Information