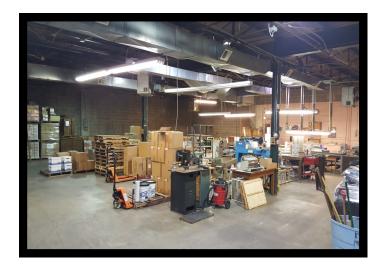

## Gold And Company, LLC

5601 Newbury St. Baltimore, MD 21209

Jim Chivers / Gary Glover Office: 410.578.1300 Fax: 410.578.0200 www.goldcommercial.net

- 7,650 SF Flex / Industrial Building Available FOR SALE
- Ideal for Industrial Services Use
- +/- 1,000 sf Office / Conference Room
- M-1-2 Zoning (Industrial)
- Drive-In / Interior Dock Platform Loading
- A/C / Temperature Controlled Warehouse
- Central Baltimore City Location
- Seller Financing Available
- Call For More Information