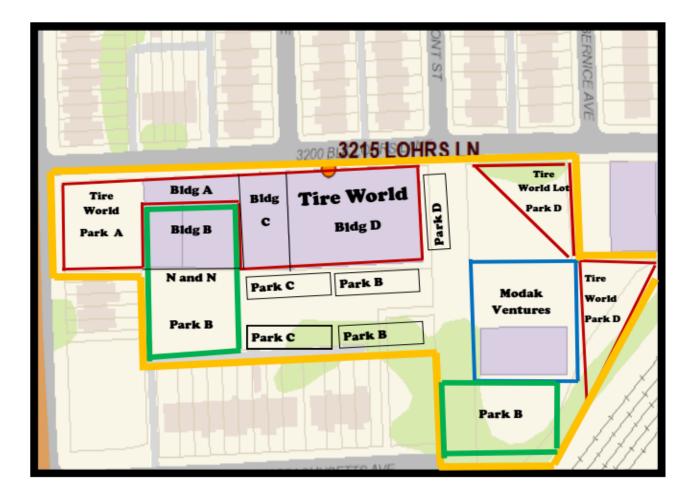

#### LOHRS LN. TENANT LAYOUT

Mitch Gold / Jim Chivers / Gary Glover Gold And Company, LLC 5601 Newbury St. Baltimore, MD 21209

410.578.1300 (Office) 410.578.0200 (Fax) www.goldcommercial.net