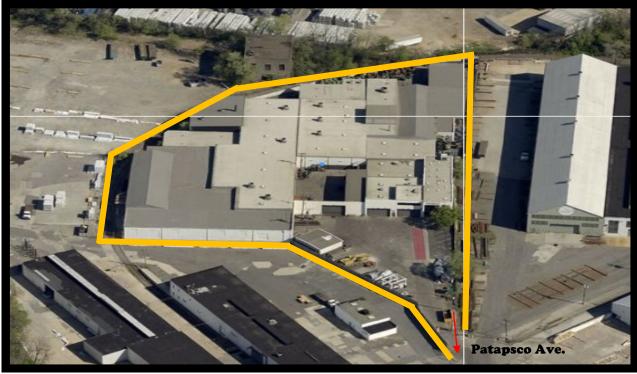

# GOLD AND COMPANY, LLC

1026 E. Patapsco Ave. Baltimore, MD 21226

#### Gold And Company, LLC

5601 Newbury St. Baltimore, MD 21209

Jim Chivers / Mitch Gold Gary Glover Office: 410.578.1300 Fax: 410.578.0200 www.goldcommercial.net

- Functioning Metals Recycling Facility
- 94,000 sf on 3.5 Acres
- Near Port of Baltimore
- Dock and Drive In Loading
- Zoned Heavy Industrial (M-3)
- Located in an Enterprise Zone
- Lease or Sale
- Call For More Information