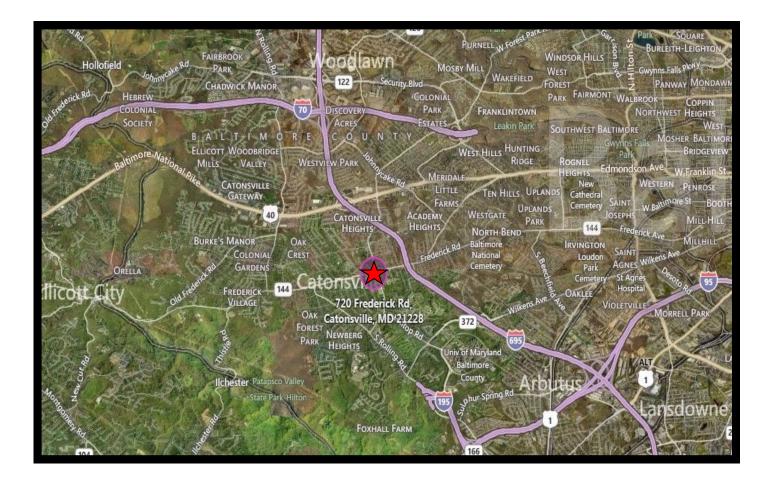

### MAP

Jim Chivers / Gary Glover Gold And Company, LLC 5601 Newbury St. Baltimore, MD 21209

410.578.1300 (Office) 410.578.0200 (Fax) www.goldcommercial.net

This property offering is subject to change without notice. All information is deemed reliable but not guaranteed.