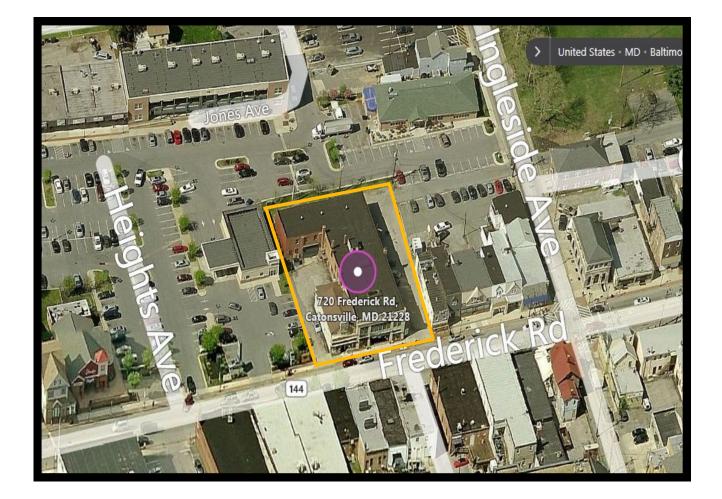

### **AERIAL VIEW**

Jim Chivers / Gary Glover Gold And Company, LLC 5601 Newbury St. Baltimore, MD 21209 410.578.1300 (Office) 410.578.0200 (Fax) www.goldcommercial.net