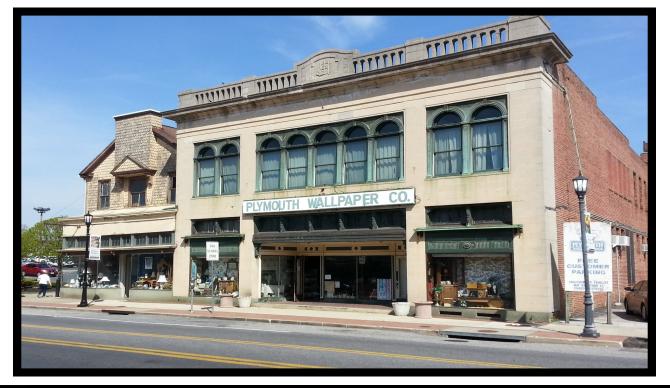

## **GOLD AND COMPANY, LLC**

#### 720 Frederick Rd. Catonsville, MD 21228

#### **Gold And Company, LLC**

5601 Newbury St. Baltimore, MD 21209

**Jim Chivers / Gary Glover** Office: 410.578.1300 Fax: 410.578.0200 www.goldcommercial.net • Two Floors

- **Historic Building FOR SALE**
- Located in the Heart of Catonsville Retail District
- **Built in 1900**
- +/- 22,000 sf Total Building
- Building Features: High Ceilings, Large Floor **Plate, Wide Column Spacing**
- **BL—CCC Zoning**
- **CALL FOR MORE INFORMATION**