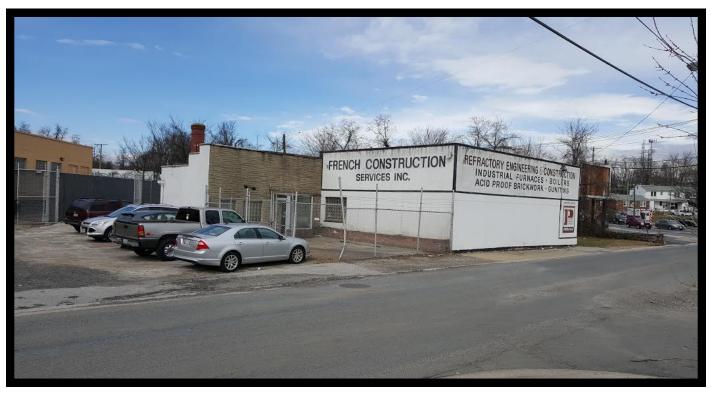

#### 1210 N. Macon St. Baltimore, MD 21205

### Gold And Company, LLC

5601 Newbury St. Baltimore, MD 21209

Jim Chivers / Gary Glover Office: 410.578.1300 Fax: 410.578.0200 www.goldcommercial.net

- Industrial / Contractors Building Available
  FOR SALE
- +/- 6,500 sf Drive-In Warehouse w/ Offices
- +/- 20,000 sf Land Area—Fenced Lot
- M-3 Zoning—Heavy Industrial
- Visibility from Erdman Ave.
- 16'-18' Ceiling Height
- · Close Proximity to all Major Highways
- Call For More Information