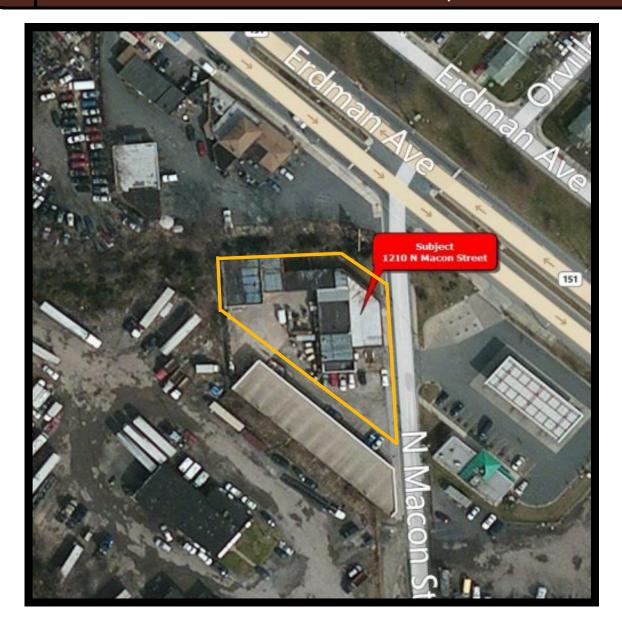

#### 1210 N. Macon St. Baltimore, MD 21205

Jim Chivers / Gary Glover Gold And Company, LLC 5601 Newbury St. Baltimore, MD 21209 410.578.1300 (Office) 410.578.0200 (Fax) www.goldcommercial.net

### **Gold And Company**

Commercial Real Estate in the Baltimore Metropolitan Area

1210 N. Macon St. Baltimore, MD 21205