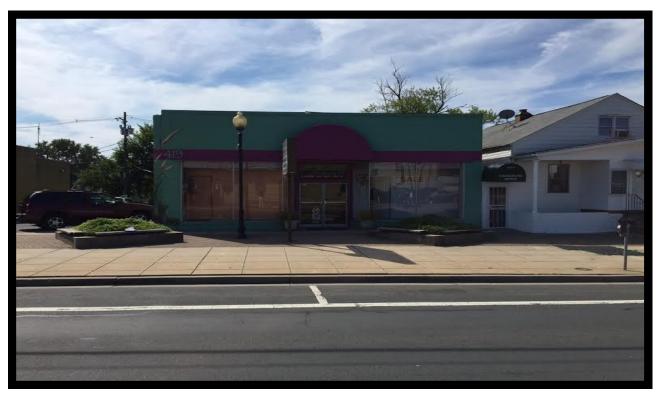

#### 419 Eastern Blvd. Baltimore, MD 21221

## Gold And Company, LLC

5601 Newbury St. Baltimore, MD 21209

Jim Chivers / Gary Glover Office: 410.578.1300 Fax: 410.578.0200 www.goldcommercial.net

- Retail / Office Building FOR SALE
- +/- 4,500 sf Building Size
- +/- 10,500 sf Lot Size
- 6-8 On Site Parking Spaces
- BL Zoning-Baltimore County
- Located on busy Eastern Blvd in Essex
- · Column Free Building
- Glass Frontage / Showroom
- · Drive-in Loading
- Call For More Information