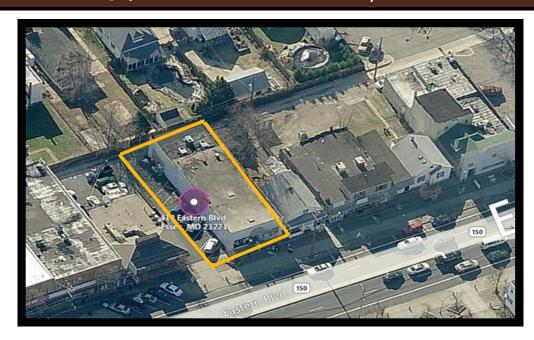

#### 419 Eastern Blvd. Baltimore, MD 21221

## Gold And Company, LLC

5601 Newbury St. Baltimore, MD 21209

Jim Chivers / Gary Glover Office: 410.578.1300 Fax: 410.578.0200 www.goldcommercial.net

- Retail / Office Building FOR SALE
- +/- 4,500 sf Building Size
- +/- 10,500 sf Lot Size
- 6-8 On Site Parking Spaces
- BL Zoning-Baltimore County
- Located on busy Eastern Blvd in Essex
- · Column Free Building
- Glass Frontage / Showroom
- · Drive-in Loading
- Call For More Information