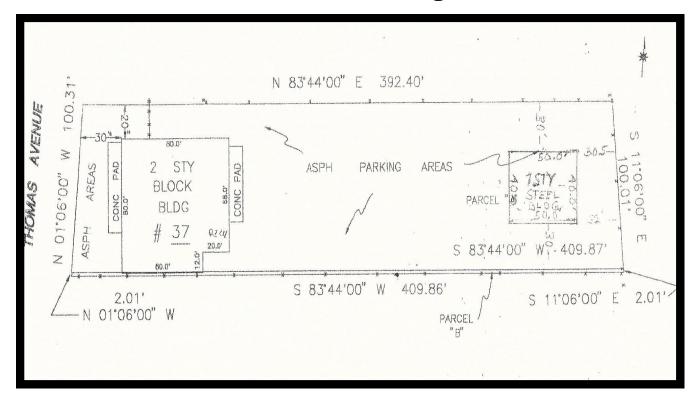

#### 37 Thomas Ave. Baltimore, MD 21225

### Gold And Company, LLC

5601 Newbury St. Baltimore, MD 21209

Jim Chivers / Gary Glover Mitch Gold Office: 410.578.1300 Fax: 410.578.0200 www.goldcommercial.net

- Industrial Property For Sale
- · 8,000 sf Total Building
- +/- 1 Acre
- · Main Building
  - 6,000 sf w/ Offices
  - · 2 Drive-Thru Bays
  - 1 Drive-In Bay
- Back Building
  - · 2,000 sf Drive-In Bays
- · W-2 Zoning
- Close To Interstates
- Call For More Information