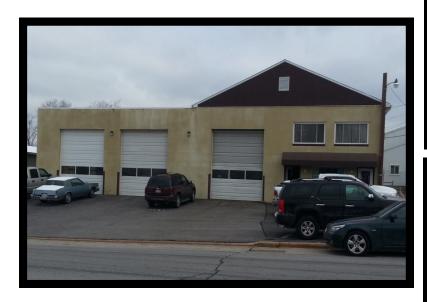

#### 37 Thomas Ave. Baltimore, MD 21225

### Gold And Company, LLC

5601 Newbury St. Baltimore, MD 21209

Jim Chivers / Gary Glover Mitch Gold Office: 410.578.1300 Fax: 410.578.0200 www.goldcommercial.net

- Industrial Property For Sale
- · 8,000 sf Total Building
- +/- 1 Acre
- · Main Building
  - 6,000 sf w/ Offices
  - · 2 Drive-Thru Bays
  - 1 Drive-In Bay
- Back Building
  - · 2,000 sf Drive-In Bays
- · W-2 Zoning
- Close To Interstates
- Call For More Information