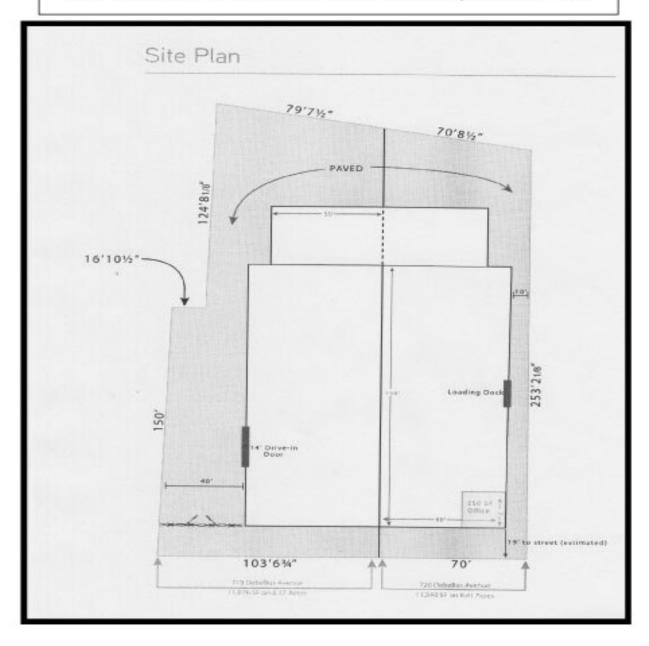

## Gold And Company, LLC

5601 Newbury St. Baltimore, MD 21209

Jim Chivers / Gary Glover Office: 410.578.1300 Fax: 410.578.0200 www.goldcommercial.net

- Industrial Property Available FOR LEASE
- 12,000–24,000 sf Available
- Recently Renovated
- All New Mechanical Systems
- · Zoning M-2-1 (Baltimore City)
- Loading Dock and Drive-In Access
- Heavy Power
- Close Access to I-95 / 695
- · Ceiling Height 18'
- Call For More Information