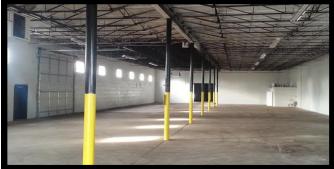

## Gold And Company, LLC

5601 Newbury St. Baltimore, MD 21209

Jim Chivers / Gary Glover Office: 410.578.1300 Fax: 410.578.0200 www.goldcommercial.net

- Industrial Property Available FOR LEASE
- 12,000–24,000 sf Available
- Recently Renovated
- All New Mechanical Systems
- · Zoning M-2-1 (Baltimore City)
- Loading Dock and Drive-In Access
- Heavy Power
- Close Access to I-95 / 695
- · Ceiling Height 18'
- Call For More Information