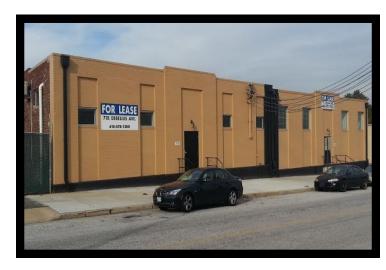

#### 718-720 Debelius Ave, Baltimore, MD 21205

## Gold And Company, LLC

5601 Newbury St. Baltimore, MD 21209

Jim Chivers / Gary Glover Office: 410.578.1300 Fax: 410.578.0200 www.goldcommercial.net

- Industrial Property Available FOR LEASE
- 12,000–24,000 sf Available
- Recently Renovated
- All New Mechanical Systems
- · Zoning M-2-1 (Baltimore City)
- Loading Dock and Drive-In Access
- Heavy Power
- Close Access to I-95 / 695
- · Ceiling Height 18'
- Call For More Information