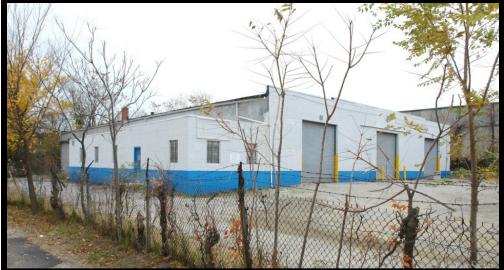

### 17,000 SF INDUSTRIAL BUILDING FOR SALE EAST BALTIMORE

#### 6315 Erdman Ave. Baltimore, MD 21205

| Gold And                                                                                        | ٠ | Industrial Property For Sale                   |
|-------------------------------------------------------------------------------------------------|---|------------------------------------------------|
| Company, LLC                                                                                    | • | +/- 17,000 SF                                  |
|                                                                                                 | • | <b>3 Oversized Drive-In Doors</b>              |
| 5601 Newbury St.<br>Baltimore, MD 21209                                                         | • | 1 Extra Large Drive-In Door w/ Dock Potential  |
|                                                                                                 | • | +/- 18' Ceiling Height                         |
| Mitch Gold / Jim Chivers<br>Office: 410.578.1300<br>Fax: 410.578.0200<br>www.goldcommercial.net | • | M-2 Zoning                                     |
|                                                                                                 | • | 1,760 sf Office                                |
|                                                                                                 | • | Electric - 2 Panels (1) 60 Amps (2) 400 Amps   |
|                                                                                                 | • | Crane Included—(1) Five Ton Crane - Crane Rail |
|                                                                                                 |   | Covers all Three Bays                          |
|                                                                                                 | • | FOR SALE—CALL FOR MORE INFORMATION             |