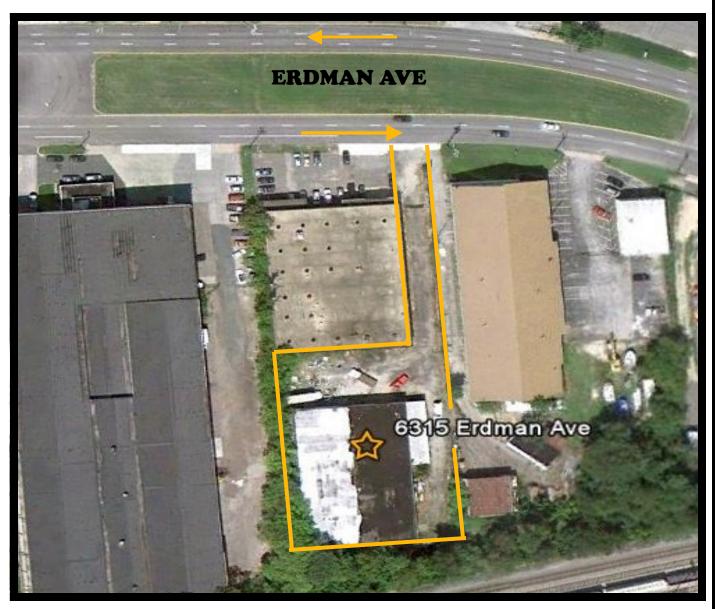

#### 6315 Erdman Ave. Baltimore, MD 21205

| Gold And                                                                                        | ٠ | Industrial Property For Sale                   |
|-------------------------------------------------------------------------------------------------|---|------------------------------------------------|
| Company, LLC                                                                                    | • | +/- 17,000 SF                                  |
|                                                                                                 | • | <b>3 Oversized Drive-In Doors</b>              |
| 5601 Newbury St.<br>Baltimore, MD 21209                                                         | • | 1 Extra Large Drive-In Door w/ Dock Potential  |
|                                                                                                 | • | +/- 18' Ceiling Height                         |
| Mitch Gold / Jim Chivers<br>Office: 410.578.1300<br>Fax: 410.578.0200<br>www.goldcommercial.net | • | M-2 Zoning                                     |
|                                                                                                 | • | 1,760 sf Office                                |
|                                                                                                 | • | Electric - 2 Panels (1) 60 Amps (2) 400 Amps   |
|                                                                                                 | • | Crane Included—(1) Five Ton Crane - Crane Rail |
|                                                                                                 |   | Covers all Three Bays                          |
|                                                                                                 | • | FOR SALE—CALL FOR MORE INFORMATION             |

### 6315 Erdman Ave. Baltimore, MD 21205