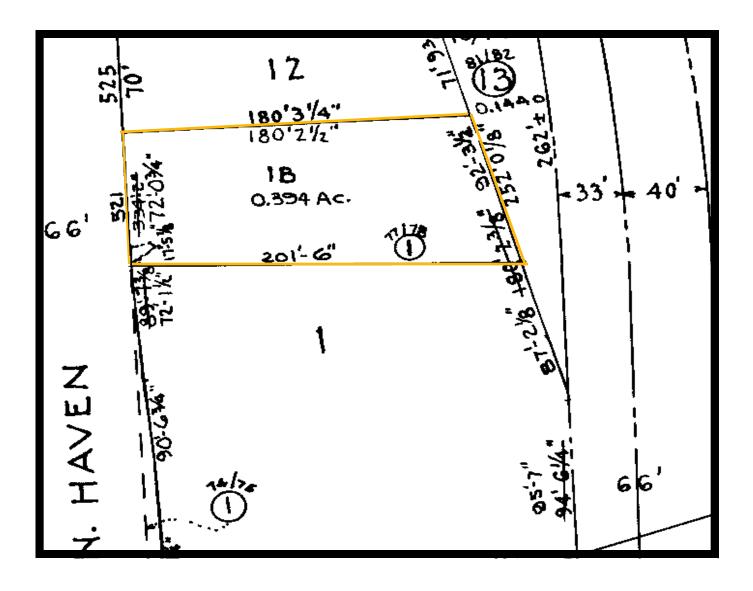

#### 521 N. Haven St. Baltimore, MD 21205

**Gold And** 

- **Industrial Zoned Land Available For Sale**
- **Company, LLC**
- **East Baltimore**

**B-3-1** Zoning

+/-.40 Acres •

5601 Newbury St. Baltimore, MD 21209

Curb Cut onto Haven St.

Mitch Gold / Jim Chivers Office: 410.578.1300 Fax: 410.578.0200 www.goldcommercial.net \*

- +/- 70' Frontage on Haven St.
- Lease w/ Clear Channel (Billboard)
- **Call For More Information**