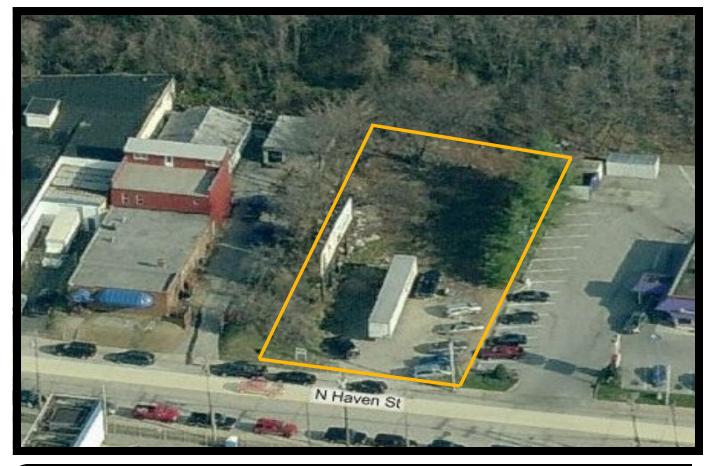

#### 521 N. Haven St. Baltimore, MD 21205

**Gold And** 

- **Industrial Zoned Land Available For Sale**
- **Company, LLC**
- **East Baltimore**

**B-3-1** Zoning

+/-.40 Acres •

5601 Newbury St. Baltimore, MD 21209

Curb Cut onto Haven St.

Mitch Gold / Jim Chivers Office: 410.578.1300 Fax: 410.578.0200 www.goldcommercial.net \*

- +/- 70' Frontage on Haven St.
- Lease w/ Clear Channel (Billboard)
- **Call For More Information**