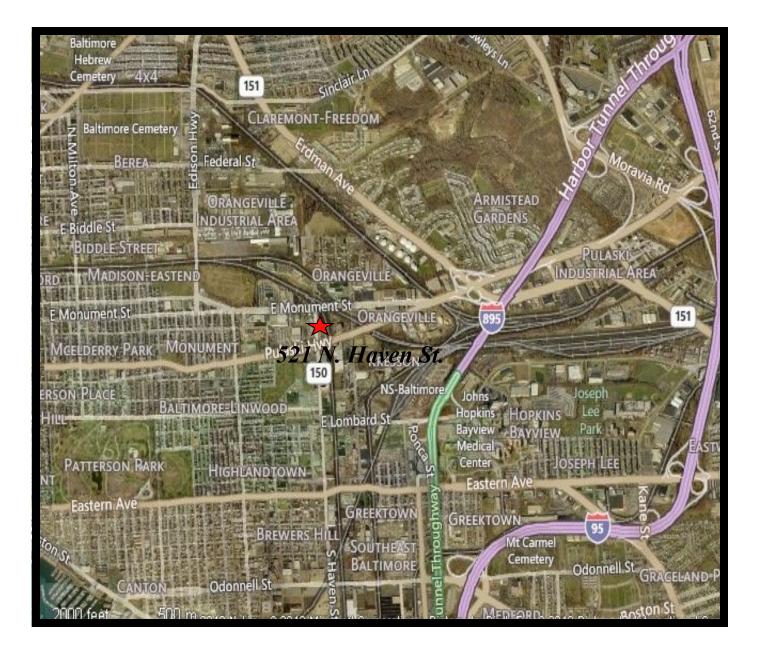

#### 521 N. Haven St. Baltimore, MD 21205

**Gold And** 

- **Industrial Zoned Land Available For Sale**
- **Company, LLC**
- **East Baltimore**

**B-3-1** Zoning

+/-.40 Acres •

5601 Newbury St. Baltimore, MD 21209

#### 521 N. Haven St. Baltimore, MD

Gold And Company, LLC Mitch Gold / Jim Chivers Office: 410.578.1300 Fax: 410.578.0200 www.goldcommercial.net