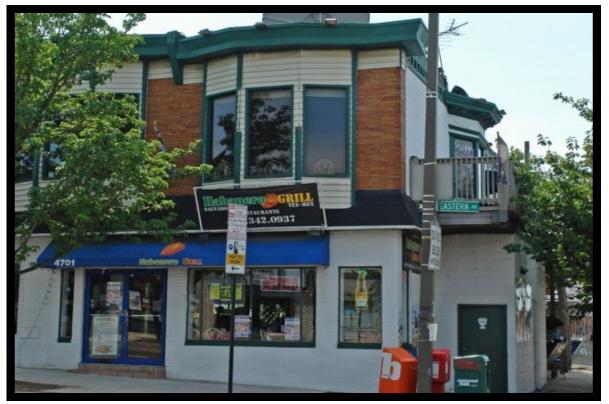

#### 4701-4703 Eastern Ave. Baltimore, MD 21224

### Gold And Company, LLC

5601 Newbury St.

Baltimore, MD 21209

- RETAIL / RESTAURANT BUILDING FOR SALE
- **30' Frontage on Eastern Ave.**
- Includes all Restaurant Equipment / Business Sold Separately
- B-2-2 Zoning
- +/- 3,900 SF

### 4701 Eastern Ave. Baltimore, MD 21224

Gold And Company, LLC Mitch Gold / Jim Chivers Office: 410.578.1300 Fax: 410.578.0200 www.goldcommercial.net