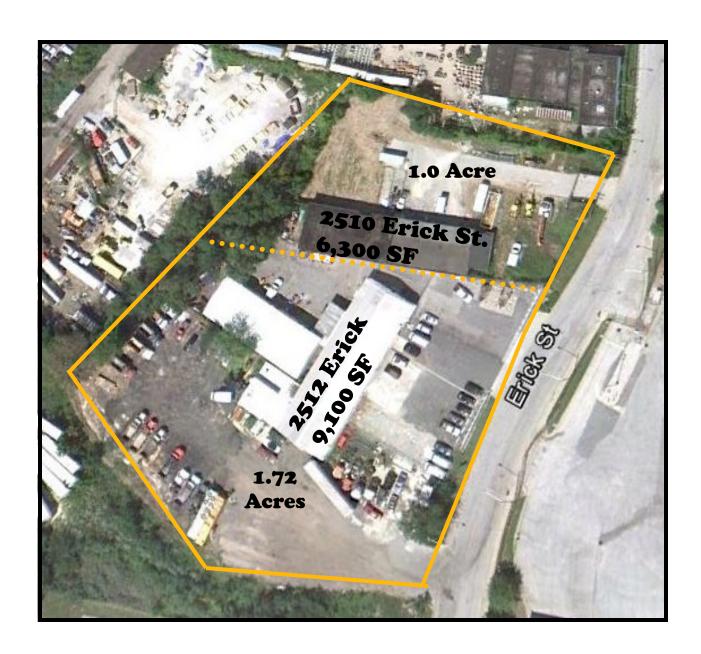

### Gold And Company, LLC

5601 Newbury St. Baltimore, MD 21209

Mitch Gold / Jim Chivers Office: 410.578.1300 Fax: 410.578.0200 www.goldcommercial.net

- 2 Parcels Warehouse / Yard For Sale
- 2510 Erick St. 6,300 sf Loading Docks 1.0 Ac
  10' Ceiling Height Fenced Lot
- 2512 Erick St. 9,100 sf Drive-in 1.72 Ac 16' Ceiling Height Fenced Lot
- M-3 Zoning
- Seller Will Sell Separately
- Near I-95 / I-295 / Westport
- Call For More Information