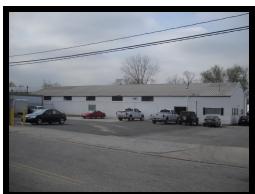

### Gold And Company, LLC

5601 Newbury St. Baltimore, MD 21209

Mitch Gold / Jim Chivers Office: 410.578.1300 Fax: 410.578.0200 www.goldcommercial.net

- 2 Parcels Warehouse / Yard For Sale
- 2510 Erick St. 6,300 sf Loading Docks 1.0 Ac
  10' Ceiling Height Fenced Lot
- 2512 Erick St. 9,100 sf Drive-in 1.72 Ac 16' Ceiling Height Fenced Lot
- M-3 Zoning
- Seller Will Sell Separately
- Near I-95 / I-295 / Westport
- Call For More Information