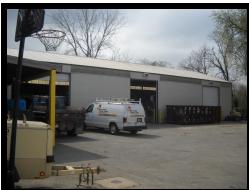

### Gold And Company, LLC

5601 Newbury St. Baltimore, MD 21209

Mitch Gold / Jim Chivers Office: 410.578.1300 Fax: 410.578.0200 www.goldcommercial.net

- 2 Parcels Warehouse / Yard For Sale
- 2510 Erick St. 6,300 sf Loading Docks 1.0 Ac
  10' Ceiling Height Fenced Lot
- 2512 Erick St. 9,100 sf Drive-in 1.72 Ac 16' Ceiling Height Fenced Lot
- M-3 Zoning
- Seller Will Sell Separately
- Near I-95 / I-295 / Westport
- Call For More Information