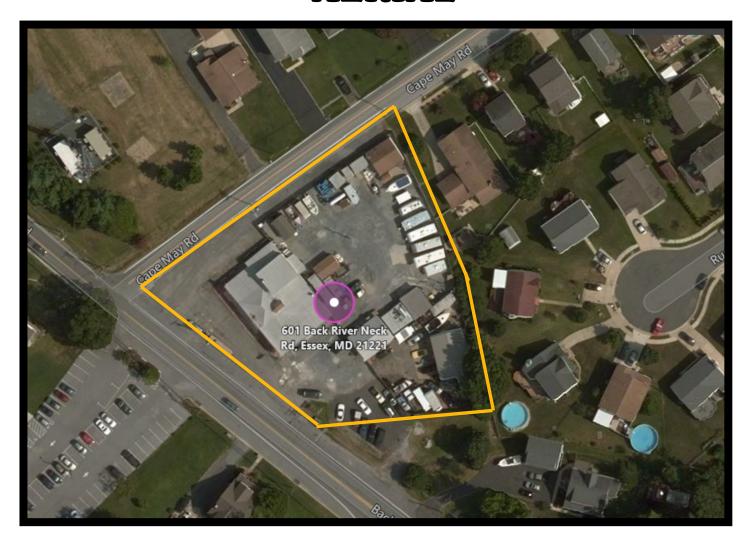

### **AERIAL**

Jim Chivers Gold And Company, LLC 5601 Newbury St. Baltimore, MD 21209

Commercial Real Estate in the Baltimore Metropolitan Area

601 Back River Neck Rd. Essex, MD 21221