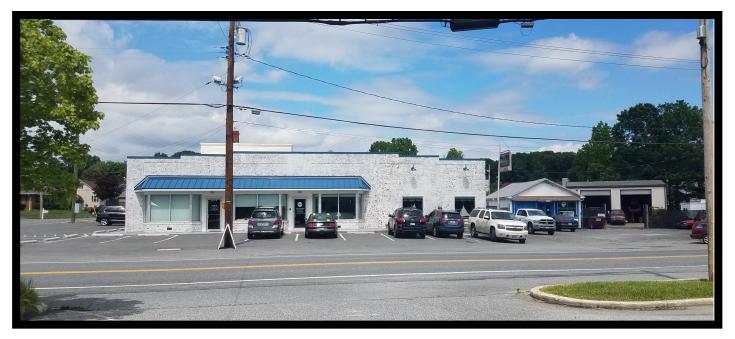

### Gold And Company, LLC

5601 Newbury St. Baltimore, MD 21209

Jim Chivers Office: 410.578.1300 Fax: 410.578.0200 www.goldcommercial.net

- · Retail / Office Building AVAILABLE
- +/-7,000 sf
- · 1.28 Acres
- · First Class Office Build-Out
- · BL Zoning-Baltimore County
- Easy Access to 702 / 695 East / I-95
- · Rental Income in Place
- Located at Interstection of Cape May Rd.
  and Back River Neck Rd.
- · Call For More Information

Commercial Real Estate in the Baltimore Metropolitan Area

601 Back River Neck Rd. Essex, MD 21221