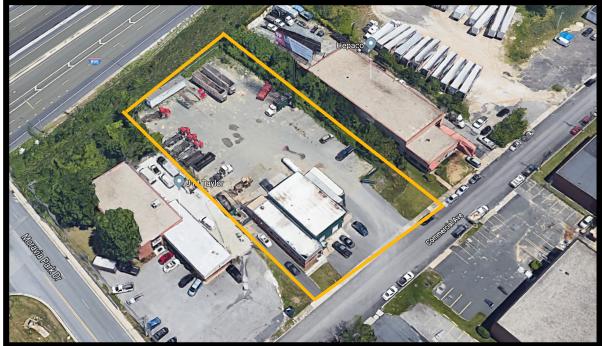

### 7110 Commercial Ave. Baltimore, MD 21237

Alex Simone alex@goldcommercial.net 443.845.4413

Office: 410.578.1300 www.goldcommercial.net

- East Baltimore Industrial Property
- FOR SALE
- · +/- 5,000 sf Building
- Drive-In Maintenance Building
- Renovated Offices
- 1.15 Acres
- I-1 Zoning—Baltimore City
- Billboard Income / I-895 Frontage
- Excellent Access to I-95
- Call For More Information