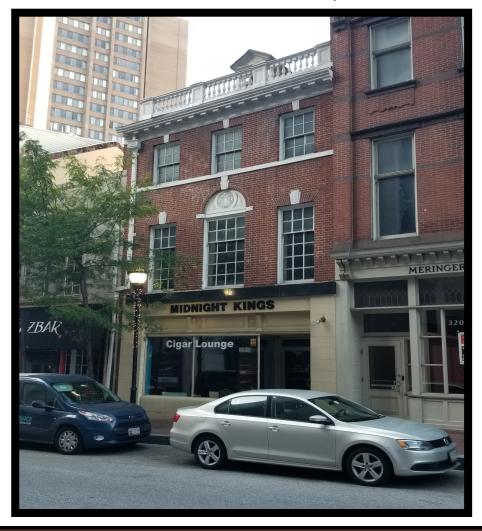

#### 318 N. Charles St. Baltimore, MD 21201

### Gold And Company, LLC

5601 Newbury St. Baltimore, MD 21209

Jim Chivers / Mitch Gold Gary Glover Office: 410.578.1300 Fax: 410.578.0200 www.goldcommercial.net

- Office / Retail / Residential Building FOR SALE
- +/- 5,400 sf
- Office / Retail on Street Level
- 3 Apartments on Upper Levels (Shell Condition)
- · C-5 Zoning
- Located in CBD / Mt. Vernon Area
- Call For More Information